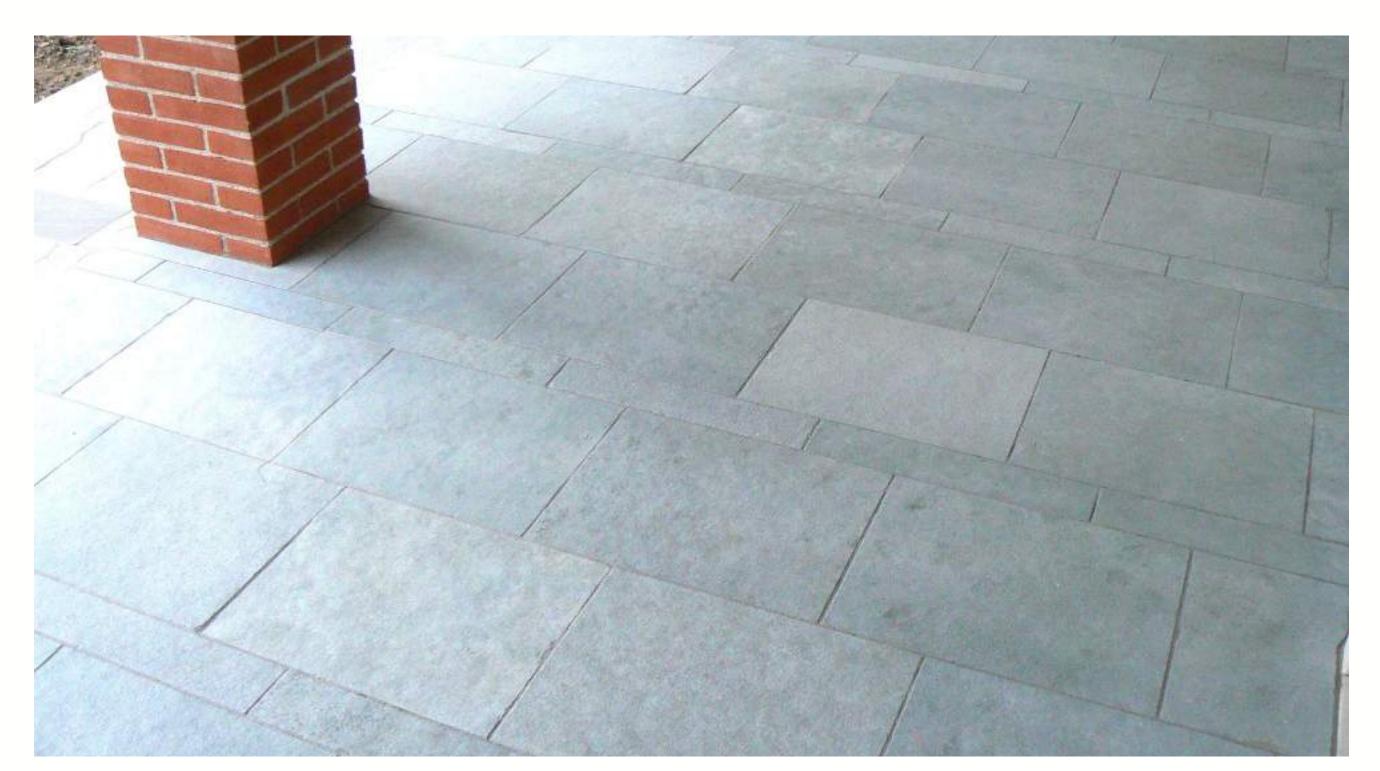

# ASIAN BUFF LIMESTONE

The Asian Blue buff is a subtle and earthy preference for flooring in a variety of paving styles. Suitable for indoors as well as outdoor applications.

Asian Buff Tile Paving

Asian Buff Tile Paving Indoor (L) & Outdoor (R)