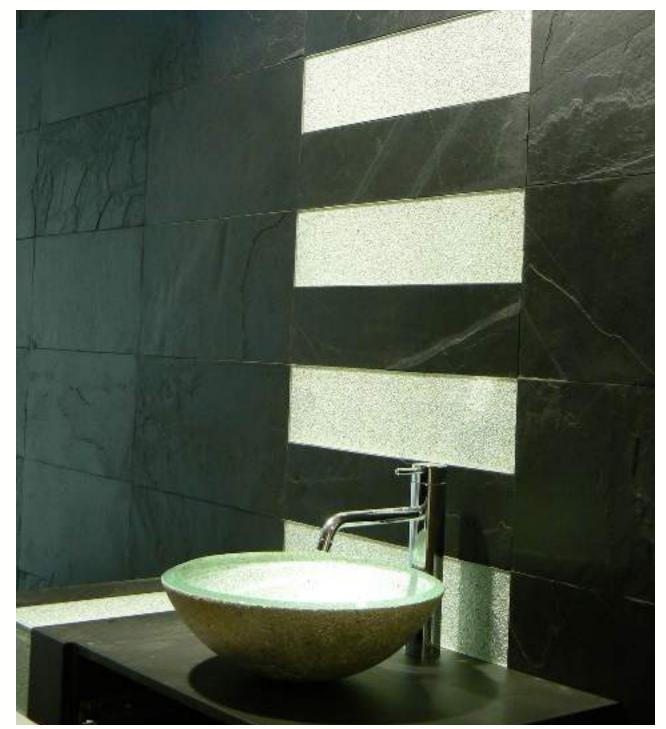

# **ASIAN COPPER SLATE**

Asian Copper Slate is a quartzite that comes in beautiful hues. Application is ideal for flooring, walling & roofing both indoors & outdoors.

Asian Copper Slate Bathroom Application

Asian Copper Slate application in a Linear Format