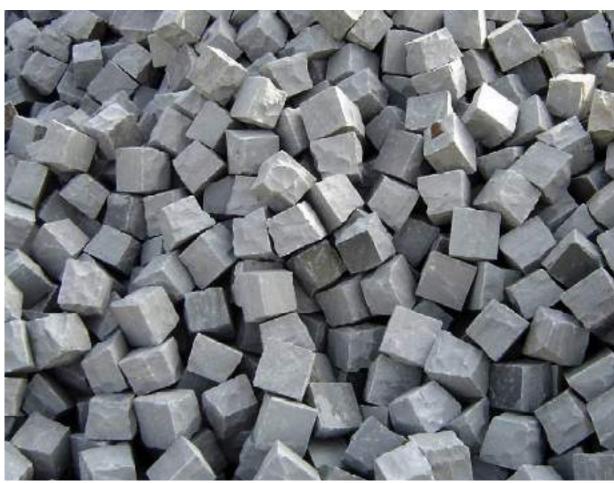

#### **COBBLESTONE PAVERS**

Cobblestones are a landscaping essential and are fabricated in Indian Granite, Limestone & Sandstone.

Cayon Brown Sandstone Cobbles

Smokey Grey Sandstone Cobbles

Gray Granite Cobble

Yellow Granite Cobbles

Red Granite Cobbles

Black Granite Cobbles

# **COBBLESTONE PAVERS**

Grey Granite Cobbles

Black Limestone Cobbles