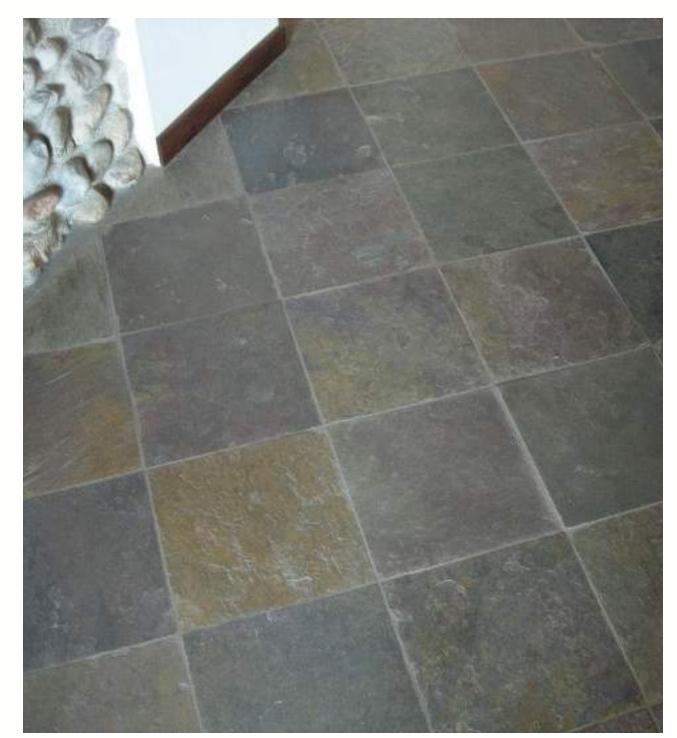

# **ASIAN GREY LIMESTONE**

The Asian Grey offers a soothing and elegant aesthetic for a flooring choice, to well match any furniture and wall colour. Suitable for indoors & outdoors.

Asian Grey Tile Paving at an outdoor restaurant

Asian Grey Tile Paving in a Natural Finish