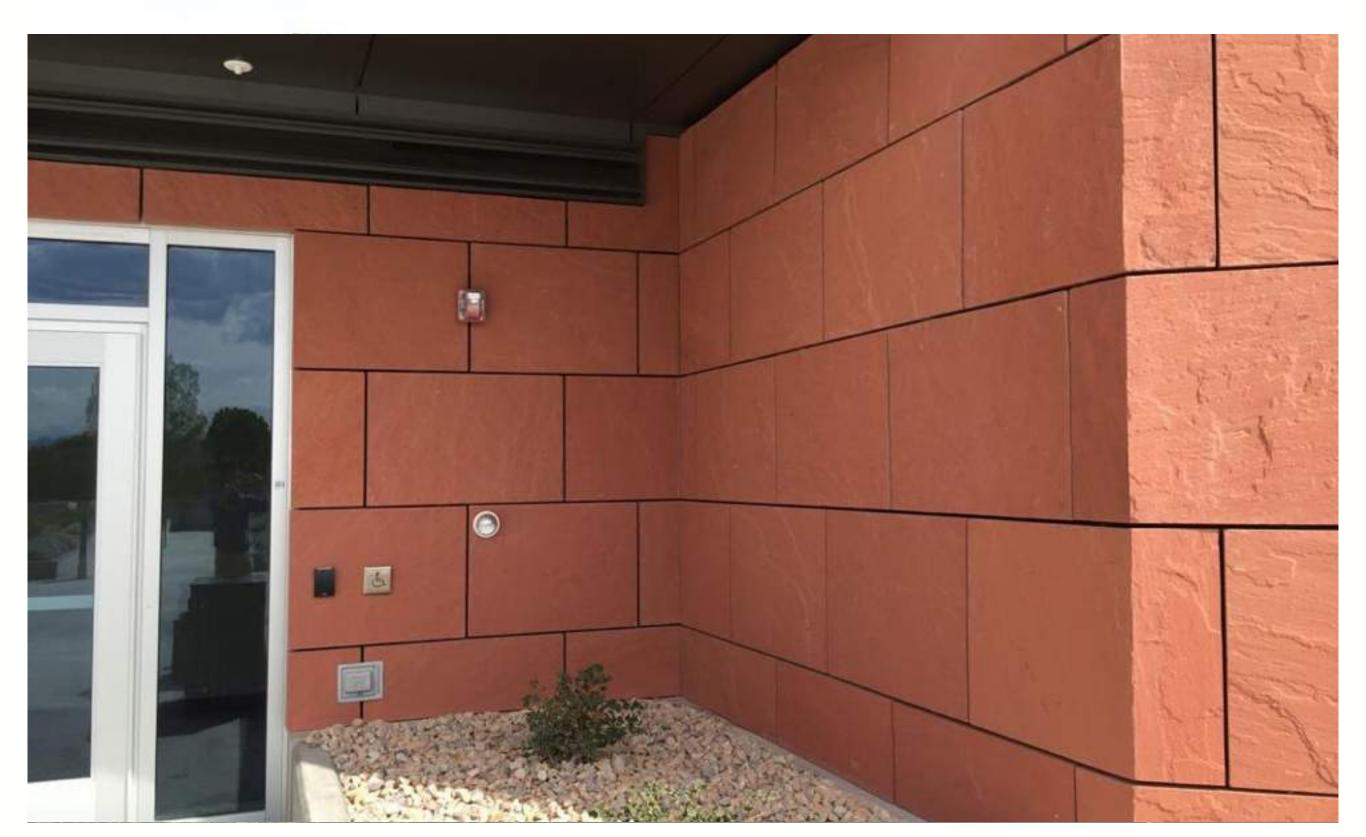

#### **CANYON BROWN SANDSTONE**

The Canyon Brown is a blend of hues of brown, at time tinting towards mauve. It is the perfect choice of a stone not too dark or light, ideal for indoor & outdoor.

Canyon Brown Natural Finish Tiles

Canyon Brown Rock Face Finish Wall

Canyon Brown Natural Finish Tiles in Varied Sizes