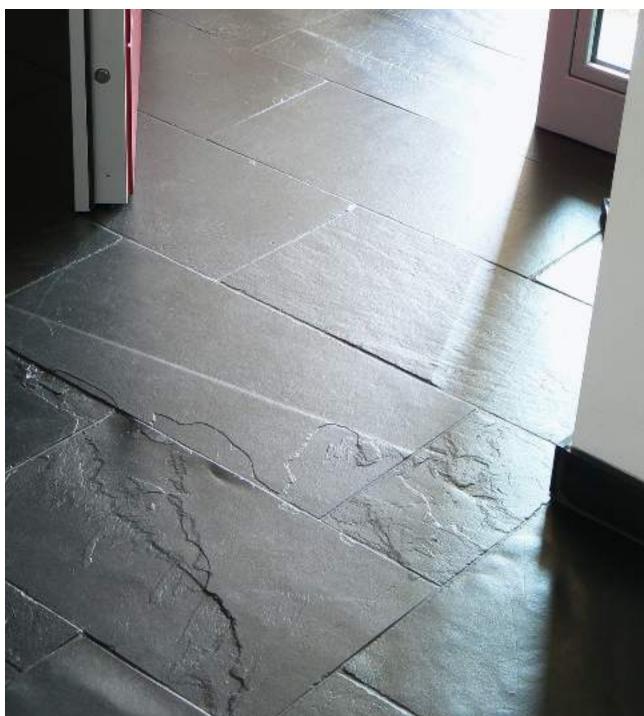

# ASIAN RUSTIC SLATE

Asian Rustic Slate stone comes in beautiful hues of black & orange. Application is ideal for flooring, walling & roofing both indoors & outdoors.

Asian Rustic Slate at an outdoor Patio Wall

Asian Rustic at Residence interiors