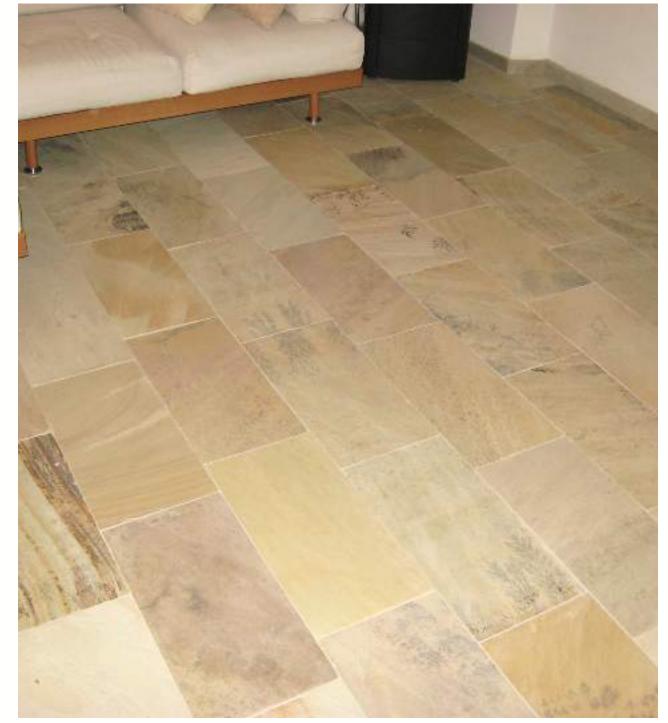

# **ALASKAN FOSSIL SANDSTONE**

The Alaskan Fossil makes an earthy yet striking floor and wall application, with the natural fossil marks, making it one of a kind.

Alaskan Fossil Linear Tiles on Bathroom Walls

Alaskan Fossil Sandstone Walling (L) & Flooring (R) in Natural Finish