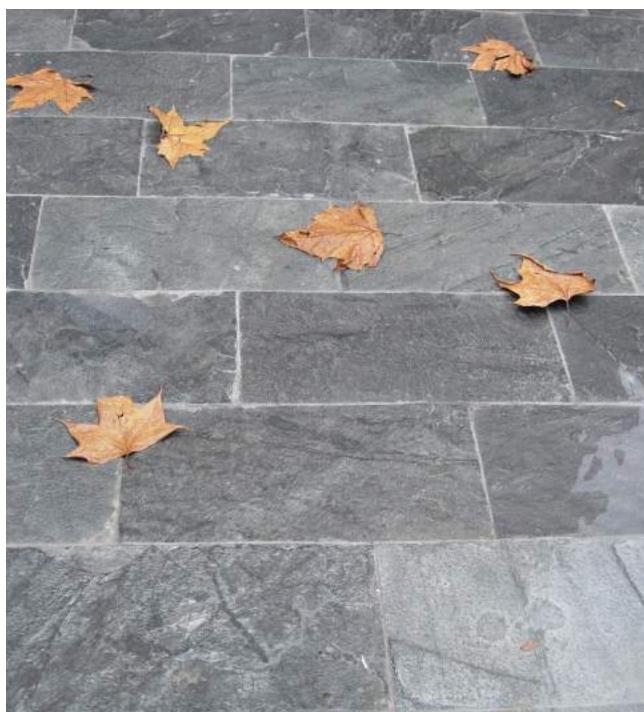

# **ASIAN GREY SLATE**

Asian Grey is the most popular slate stone application for flooring, walling & roofing both indoors & outdoors.

Asian Grey Slate application Indoors (L) & Outdoors (R)

Asian Grey Slate application on Kitchen Walls and Floor