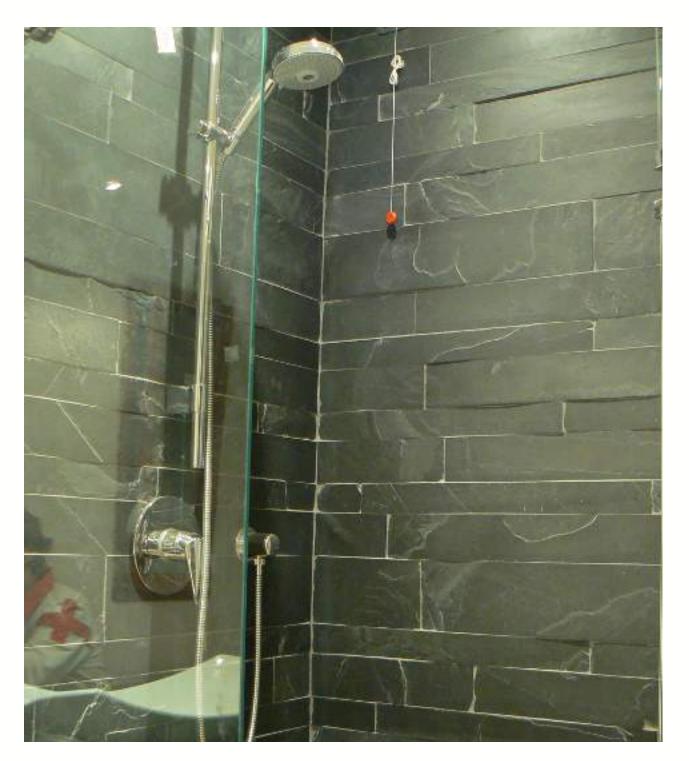

# ASIAN CHARCOAL SLATE

Asian Charcoal Slate is stunning stark black stone. Application is ideal for flooring, walling & roofing both indoors & outdoors.

Asian Charcoal Slate application on Bathroom walls and floors