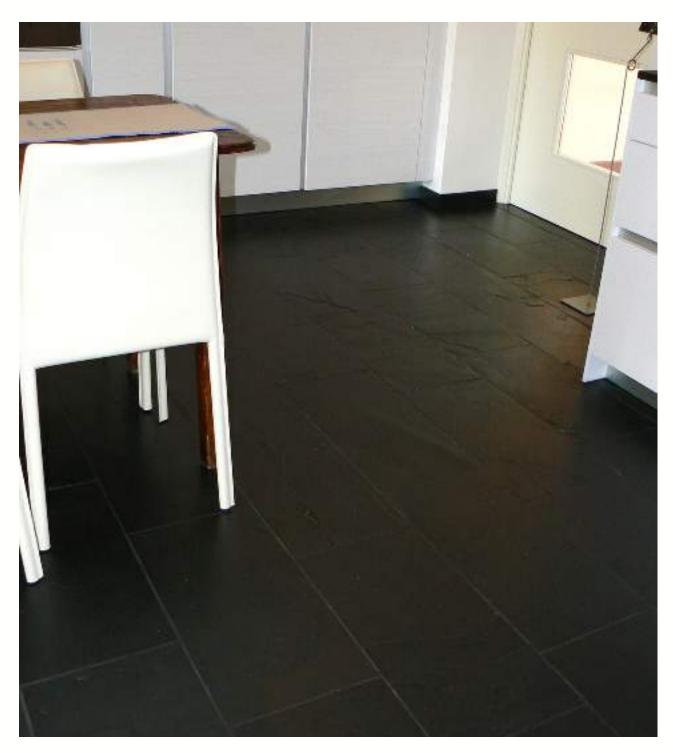

# **ASIAN GREY SLATE**

Asian Grey is the most popular slate stone application for flooring, walling & roofing both indoors & outdoors.

Asian Grey Slate application Indoors (L) & Outdoors (R)

Asian Grey Slate application on Kitchen Walls and Floor