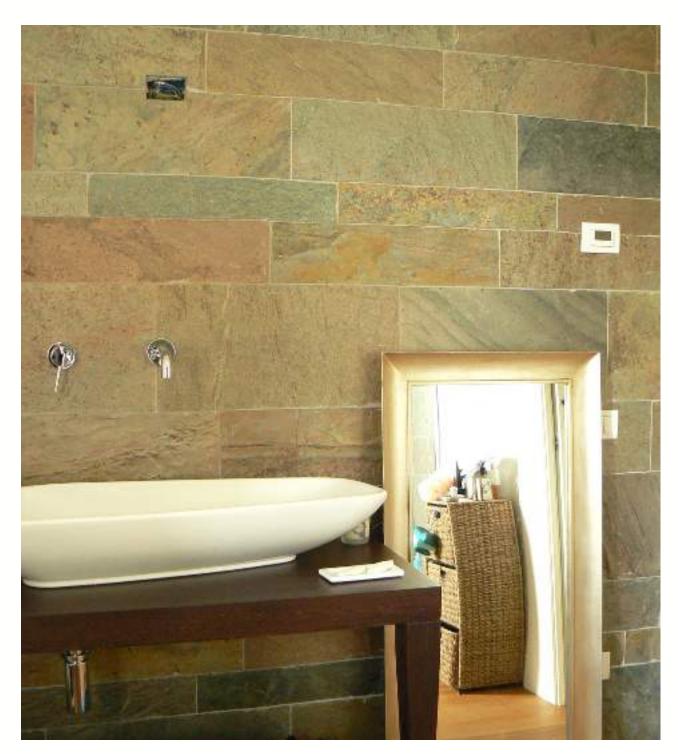

# **ASIAN COPPER SLATE**

Asian Copper Slate is a quartzite that comes in beautiful hues. Application is ideal for flooring, walling & roofing both indoors & outdoors.

Asian Copper Slate Bathroom Application

Asian Copper Slate application in a Linear Format