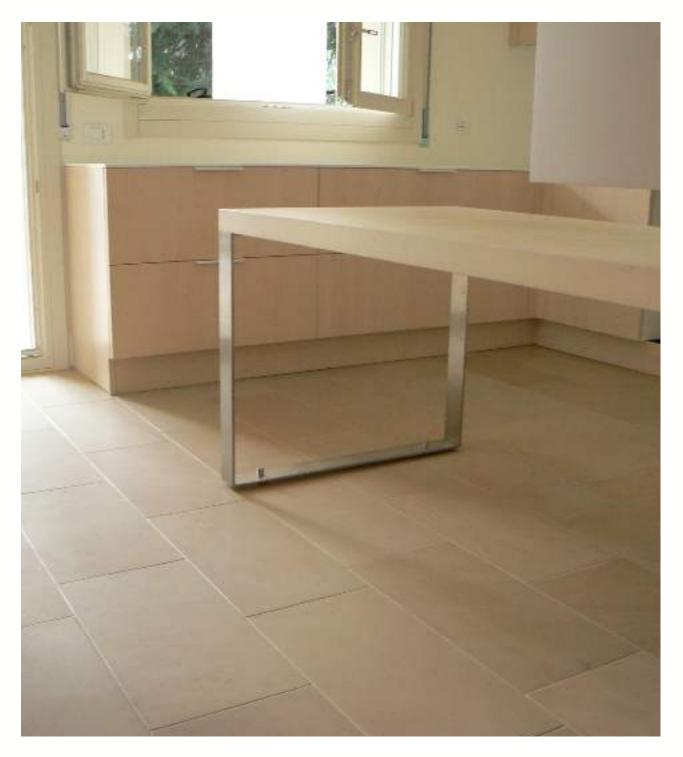

# **DESERT SAND SANDSTONE**

The Desert Sand is a soothing beige colour for flooring and walling applications, making it a pleasing and desirable aesthetic.

Desert Sand in Honed Finish installed at a Home Interior