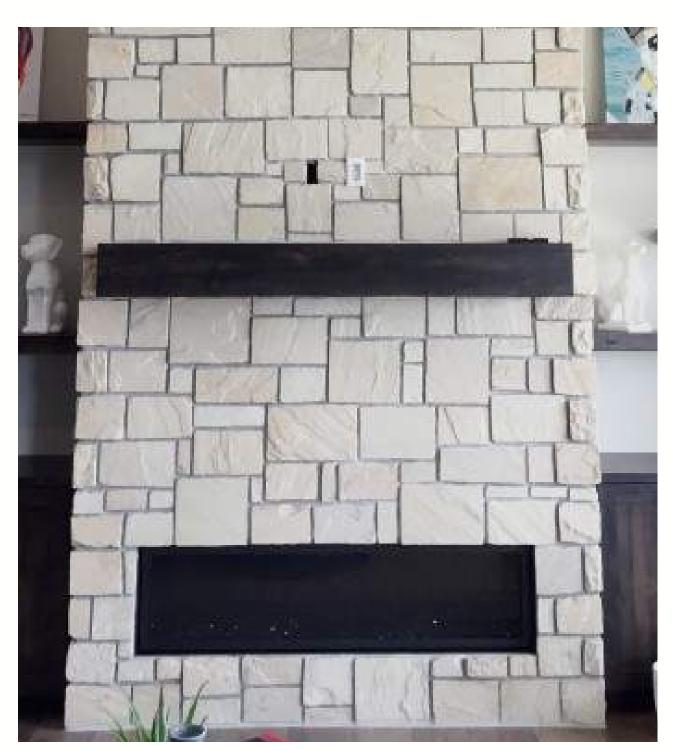

# **ALASKAN FOSSIL SANDSTONE**

The Alaskan Fossil makes an earthy yet striking floor and wall application, with the natural fossil marks, making it one of a kind.

Alaskan Fossil Linear Tiles on Bathroom Walls