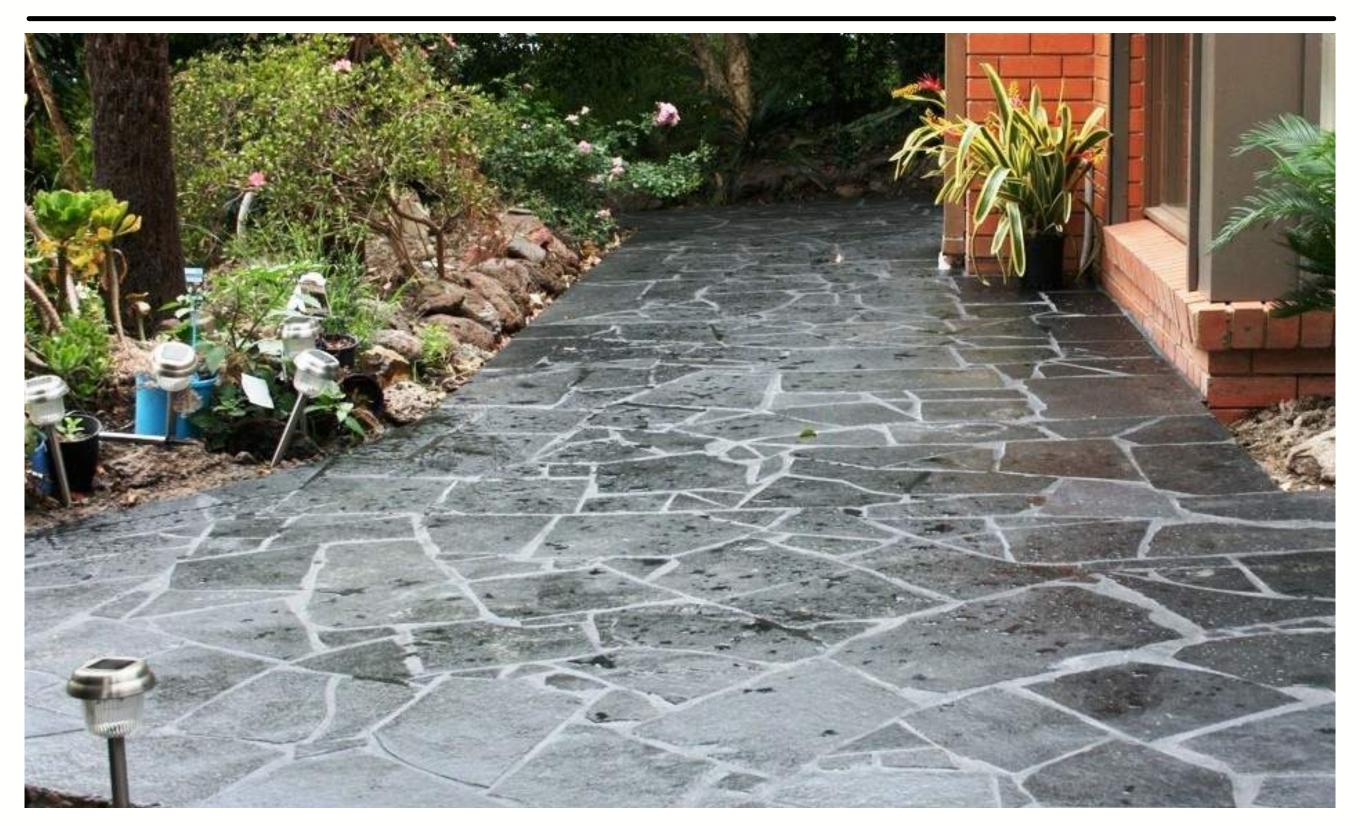

#### ASIAN BLACK LIMESTONE

The Asian Black makes an impactful and attention-seeking flooring option, ideal for indoor as well as outdoor applications

Asian Black Crazy Paving

Asian Black with dry (L) and wet (R) perspectives