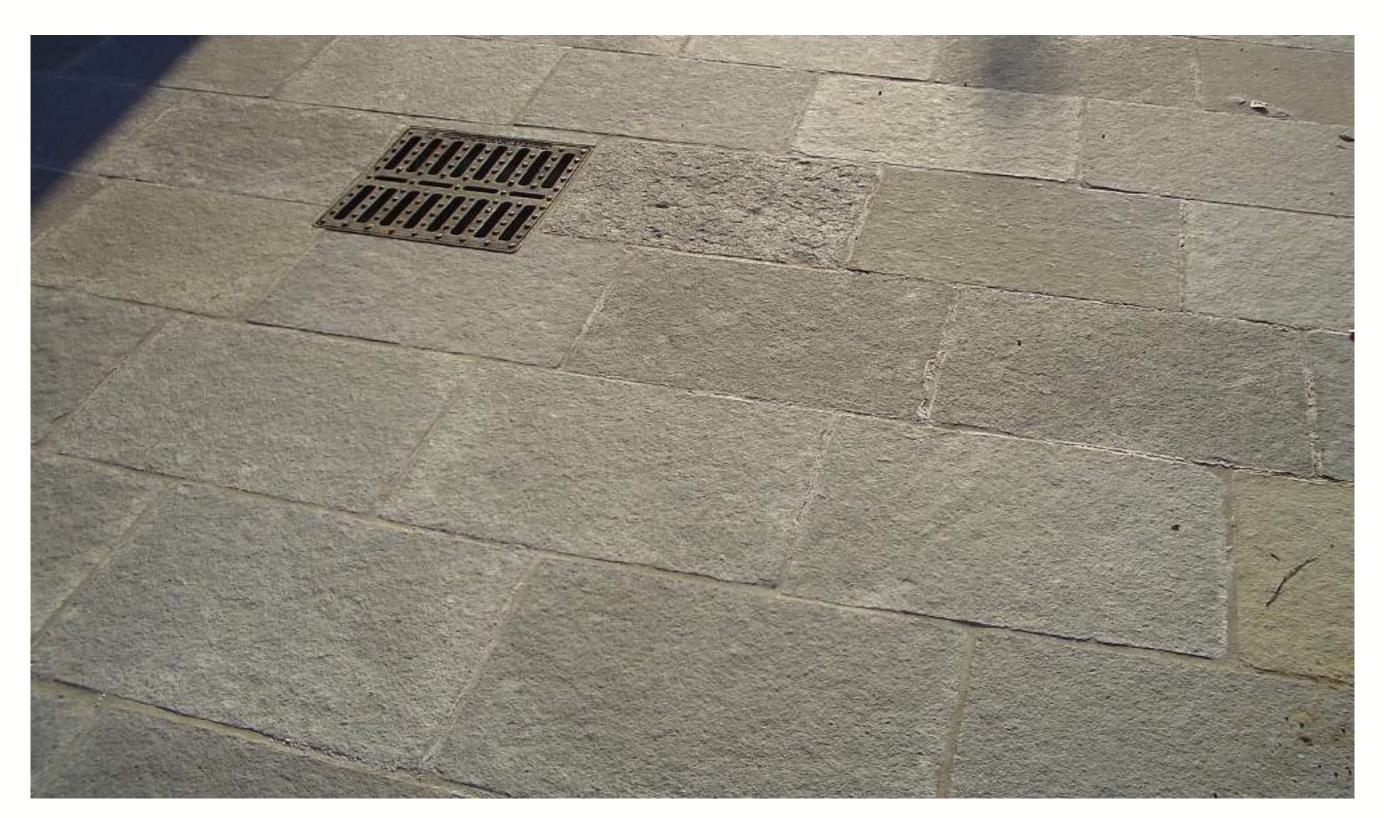

# **SMOKEY GREY SANDSTONE**

The Smokey Grey offers a soothing and elegant aesthetic for a flooring choice, to well match any furniture and wall colour. Suitable for indoors & outdoors.

Smokey Grey Sandstone installed at a Residence Terrace

Smokey Grey in Natural Finish

Smokey Grey in Honed Finish