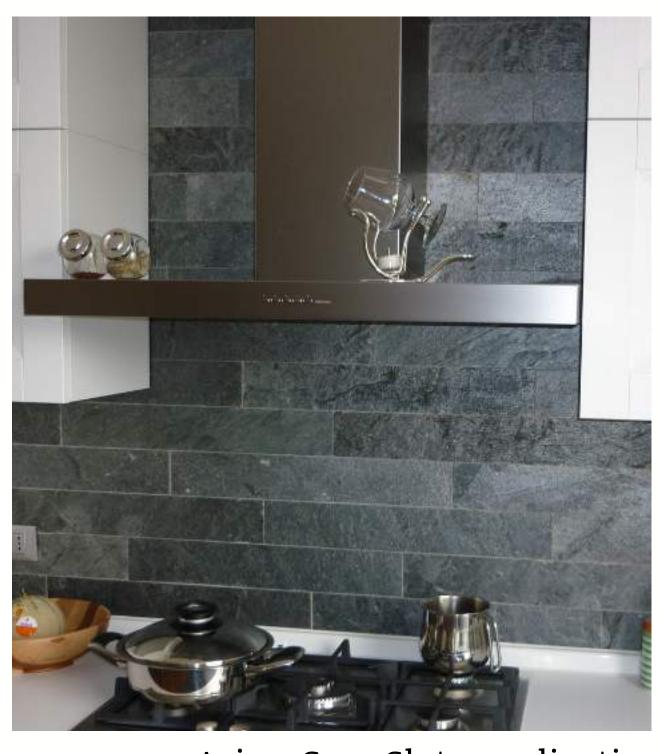

# **ASIAN GREY SLATE**

Asian Grey is the most popular slate stone application for flooring, walling & roofing both indoors & outdoors.

Asian Grey Slate application Indoors (L) & Outdoors (R)

Asian Grey Slate application on Kitchen Walls and Floor