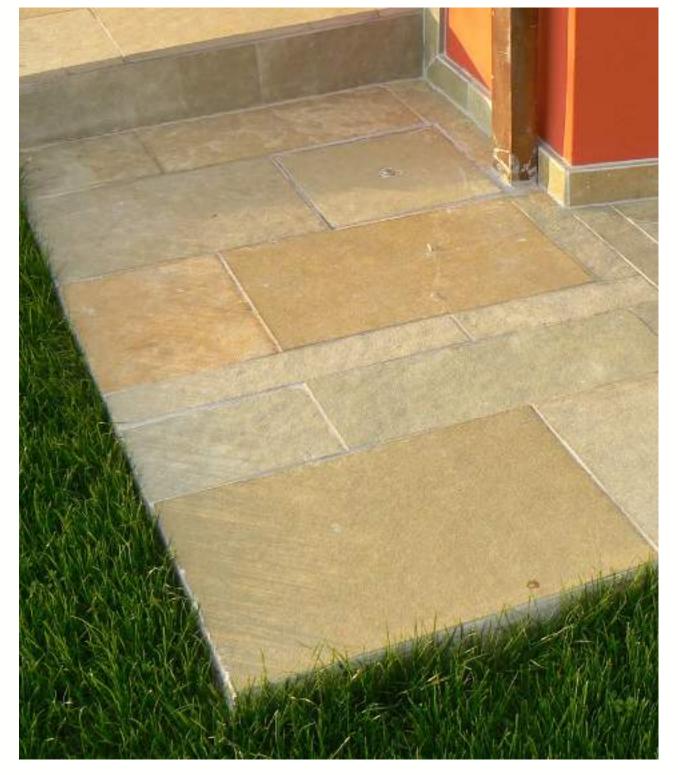

# SANDSTONE POOL COPINGS

Pool Copings are made bespoke to provide a seamless perimeter to swimming pools. Copings are made in varied finishes.

Desert Sand Pool Coping

Asian Teak Pool Coping

Alaskan Sand Pool Coping

Packing of Alaskan White Pool Coping