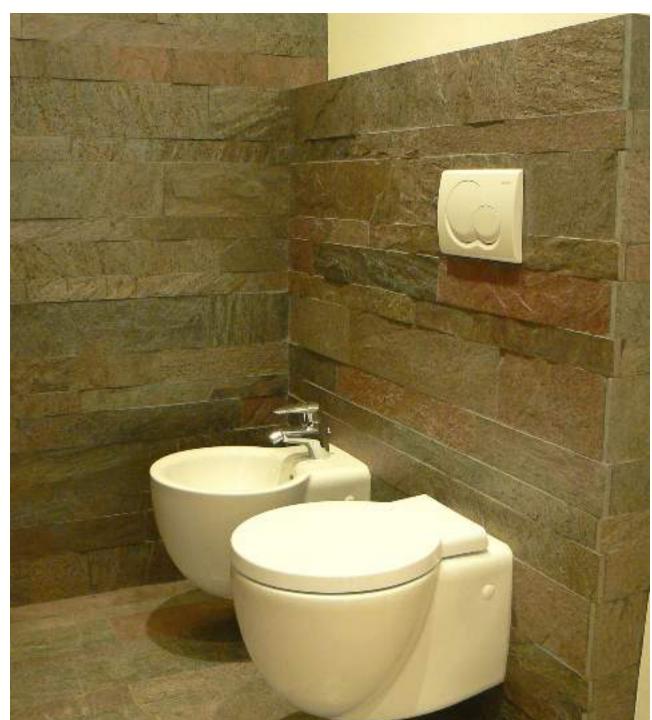

# ASIAN CHARCOAL SLATE

Asian Charcoal Slate is stunning stark black stone. Application is ideal for flooring, walling & roofing both indoors & outdoors.

Asian Charcoal Slate application on Bathroom walls and floors

Asian Charcoal Slate application of Home Interiors