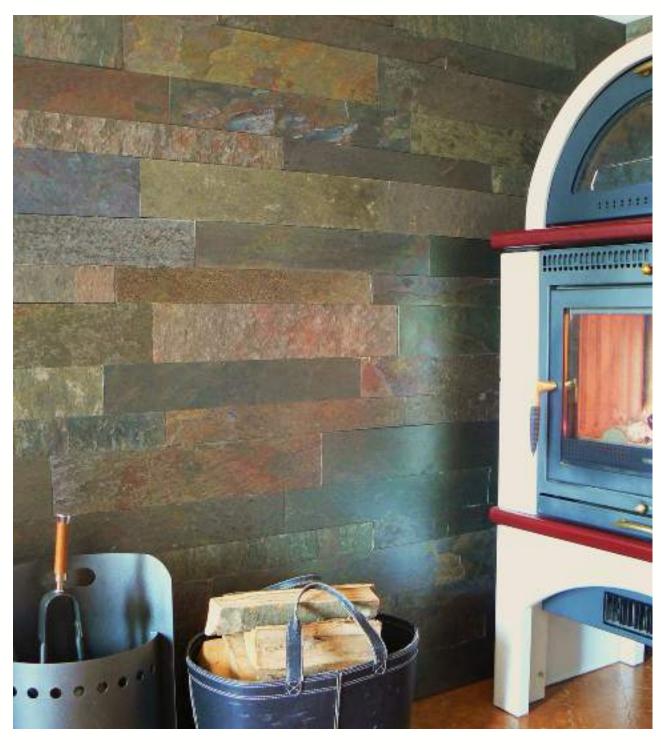

# **ASIAN COPPER SLATE**

Asian Copper Slate is a quartzite that comes in beautiful hues. Application is ideal for flooring, walling & roofing both indoors & outdoors.

Asian Copper Slate Bathroom Application

Asian Copper Slate application in a Linear Format