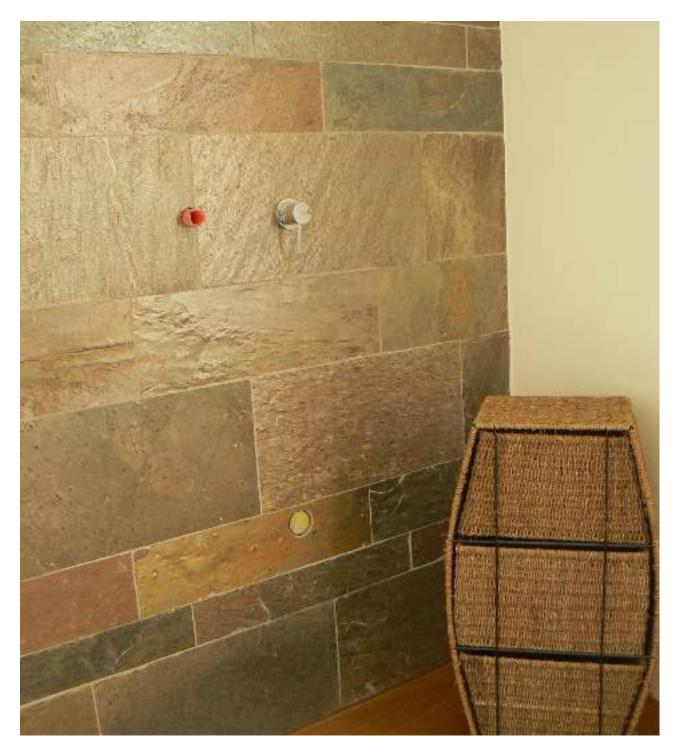

# **ALASKAN FOSSIL SANDSTONE**

The Alaskan Fossil makes an earthy yet striking floor and wall application, with the natural fossil marks, making it one of a kind.

Alaskan Fossil Linear Tiles on Bathroom Walls

Alaskan Fossil Sandstone Walling (L) & Flooring (R) in Natural Finish