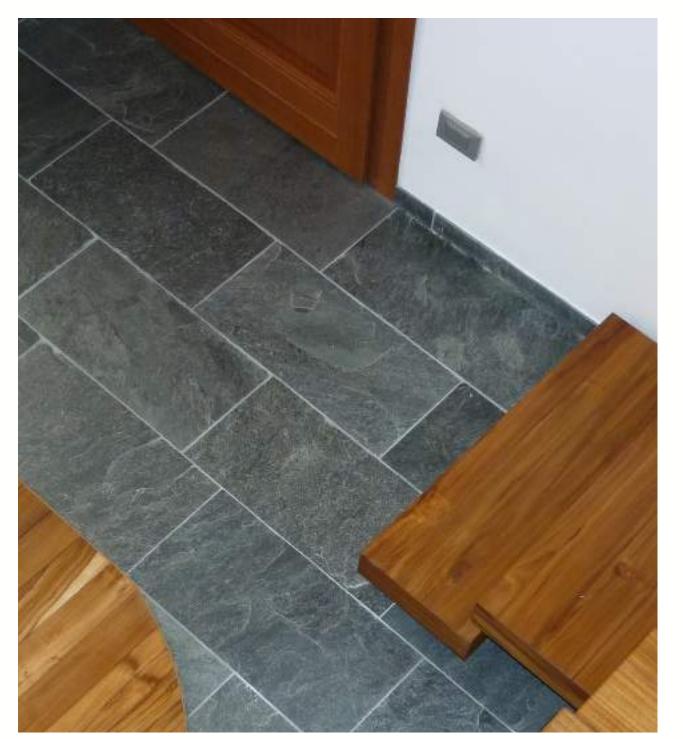

# **ASIAN GREY LIMESTONE**

The Asian Grey offers a soothing and elegant aesthetic for a flooring choice, to well match any furniture and wall colour. Suitable for indoors & outdoors.

Asian Grey Tile Paving at an outdoor restaurant

Asian Grey Tile Paving in a Natural Finish