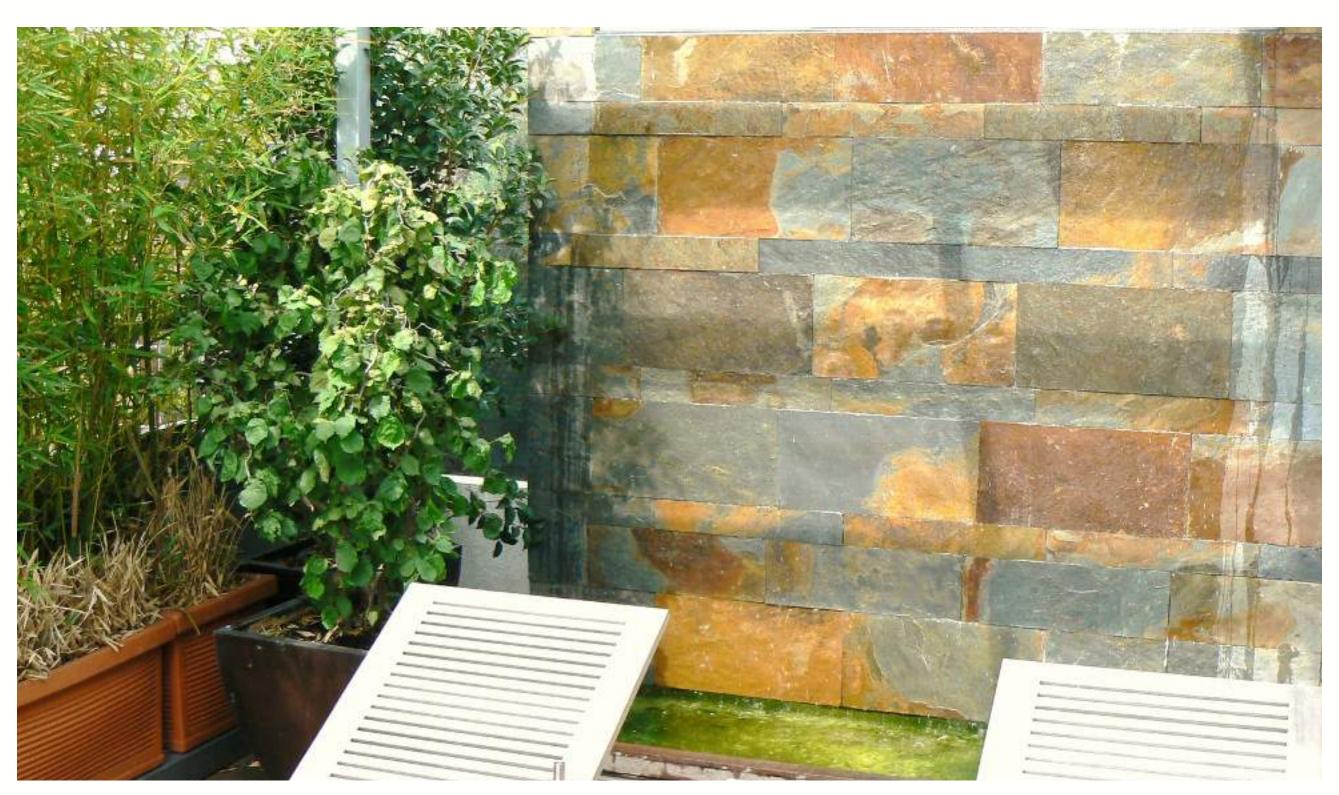

# ASIAN RUSTIC SLATE

Asian Rustic Slate stone comes in beautiful hues of black & orange. Application is ideal for flooring, walling & roofing both indoors & outdoors.

Asian Rustic Slate at an outdoor Patio Wall

Asian Rustic at Residence interiors