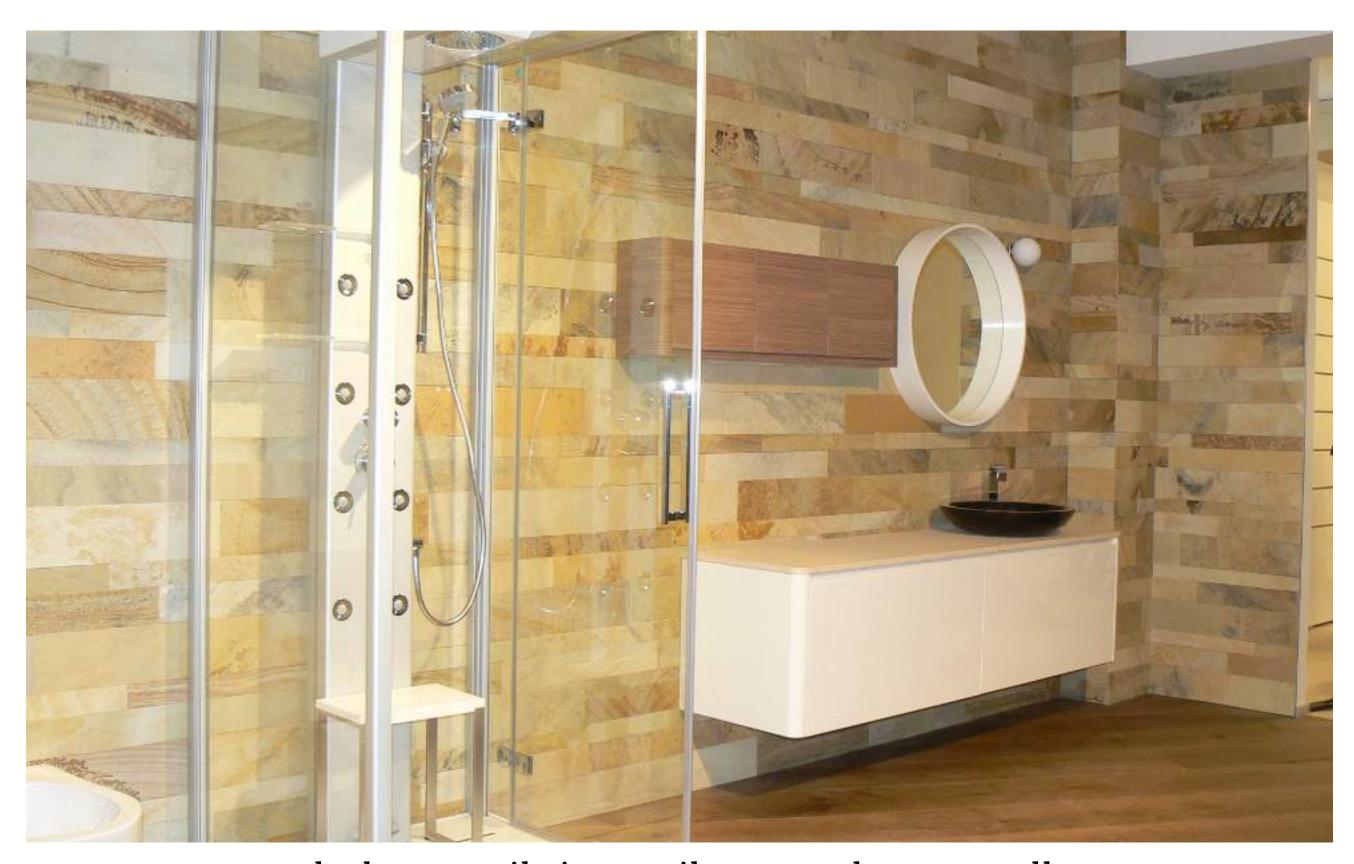

# **ALASKAN FOSSIL SANDSTONE**

The Alaskan Fossil makes an earthy yet striking floor and wall application, with the natural fossil marks, making it one of a kind.

Alaskan Fossil Linear Tiles on Bathroom Walls

Alaskan Fossil Sandstone Walling (L) & Flooring (R) in Natural Finish