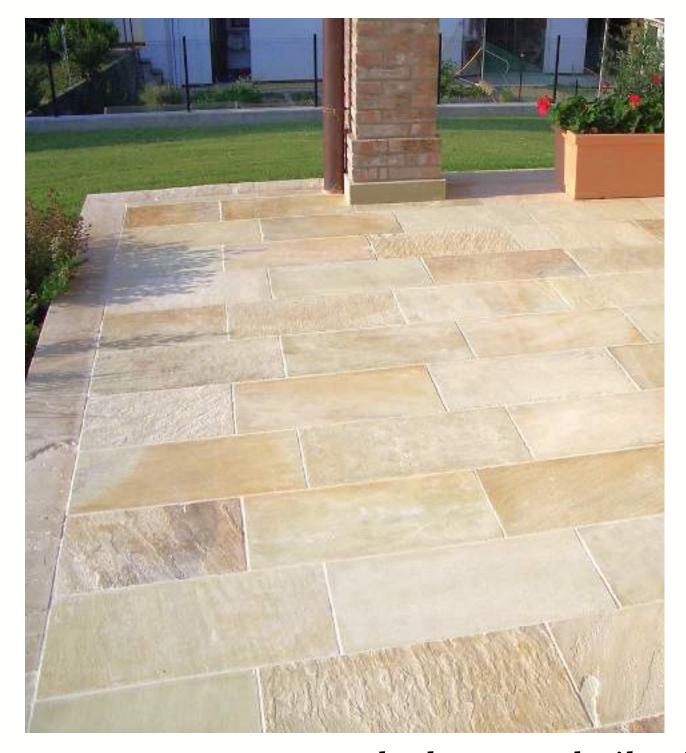

# **DESERT SAND SANDSTONE**

The Desert Sand is a soothing beige colour for flooring and walling applications, making it a pleasing and desirable aesthetic.

Desert Sand in Honed Finish installed at a Home Interior