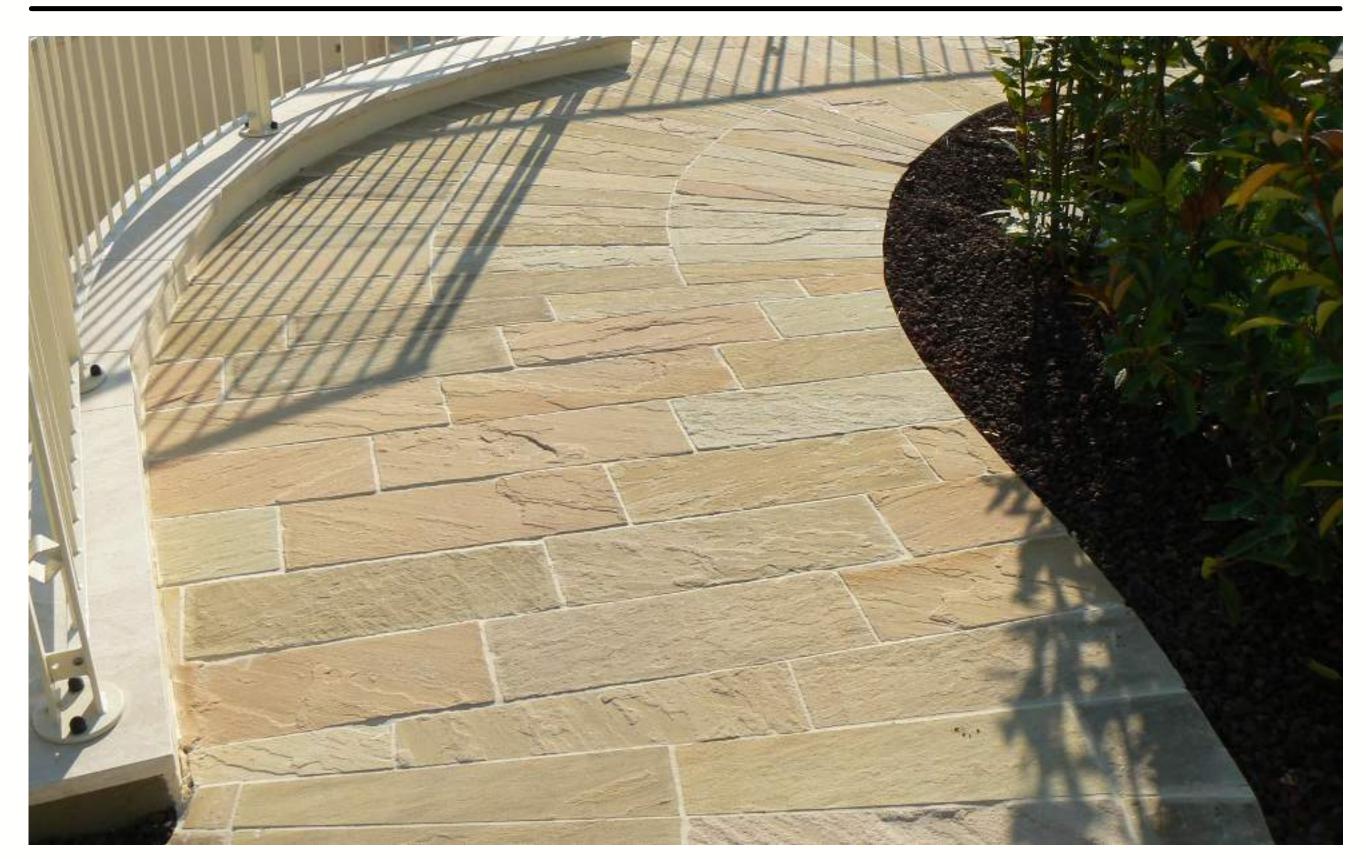

# **ALASKAN SAND SANDSTONE**

The Alaskan Sand is a serene pastel choice for flooring and walling applications, making it a soothing and desirable aesthetic.

Alaskan Sand Paving at a Resort pathway

Alaskan Sand Tiles in a Natural Finish