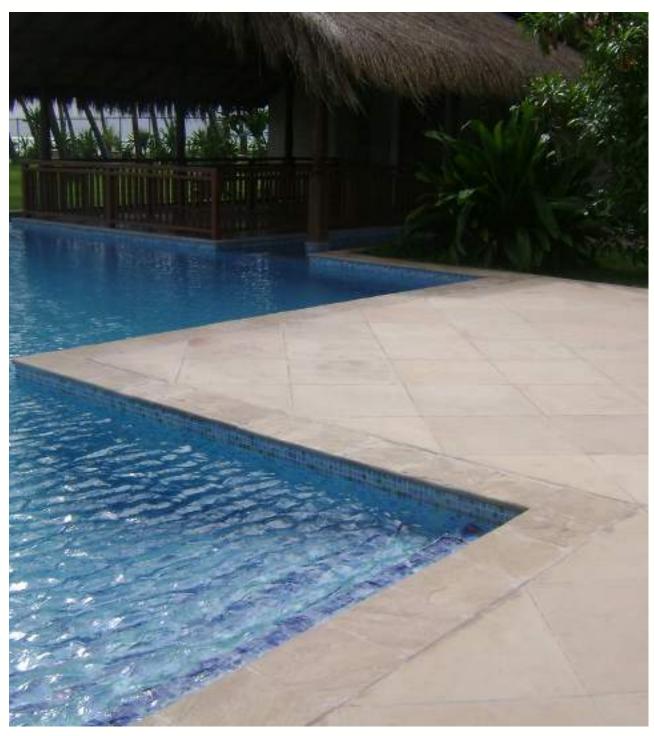

# SANDSTONE POOL COPINGS

Pool Copings are made bespoke to provide a seamless perimeter to swimming pools. Copings are made in varied finishes.

Desert Sand Pool Coping

Asian Teak Pool Coping

Alaskan Sand Pool Coping