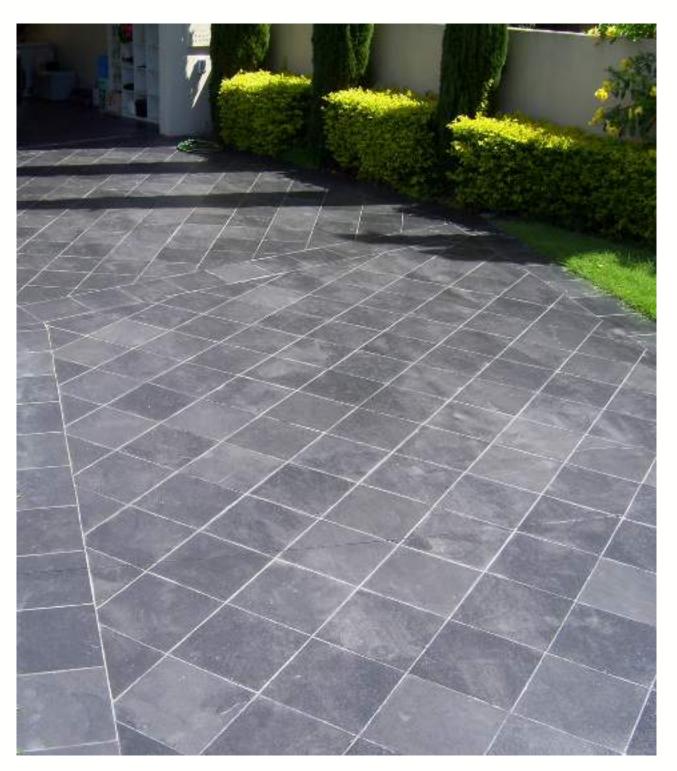

# **ASIAN GREY SLATE**

Asian Grey is the most popular slate stone application for flooring, walling & roofing both indoors & outdoors.

Asian Grey Slate application Indoors (L) & Outdoors (R)

Asian Grey Slate application on Kitchen Walls and Floor