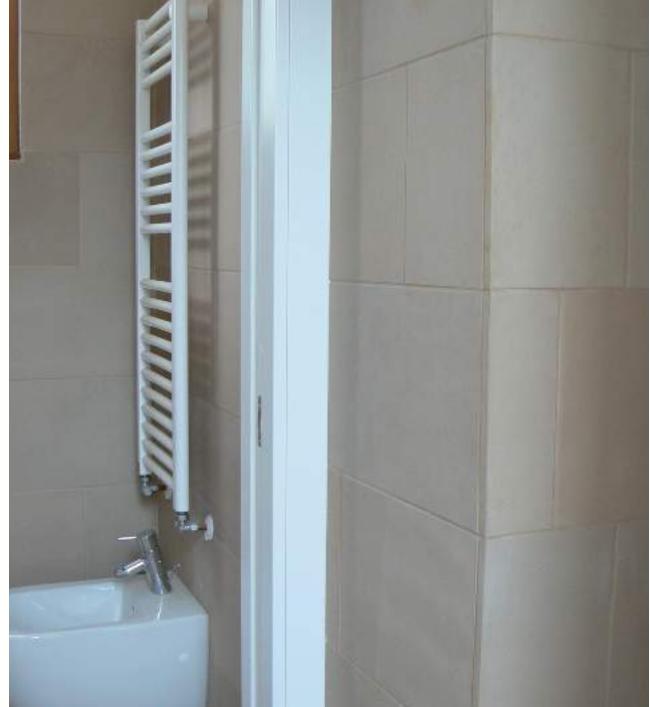

# **ALASKAN FOSSIL SANDSTONE**

The Alaskan Fossil makes an earthy yet striking floor and wall application, with the natural fossil marks, making it one of a kind.

Alaskan Fossil Linear Tiles on Bathroom Walls