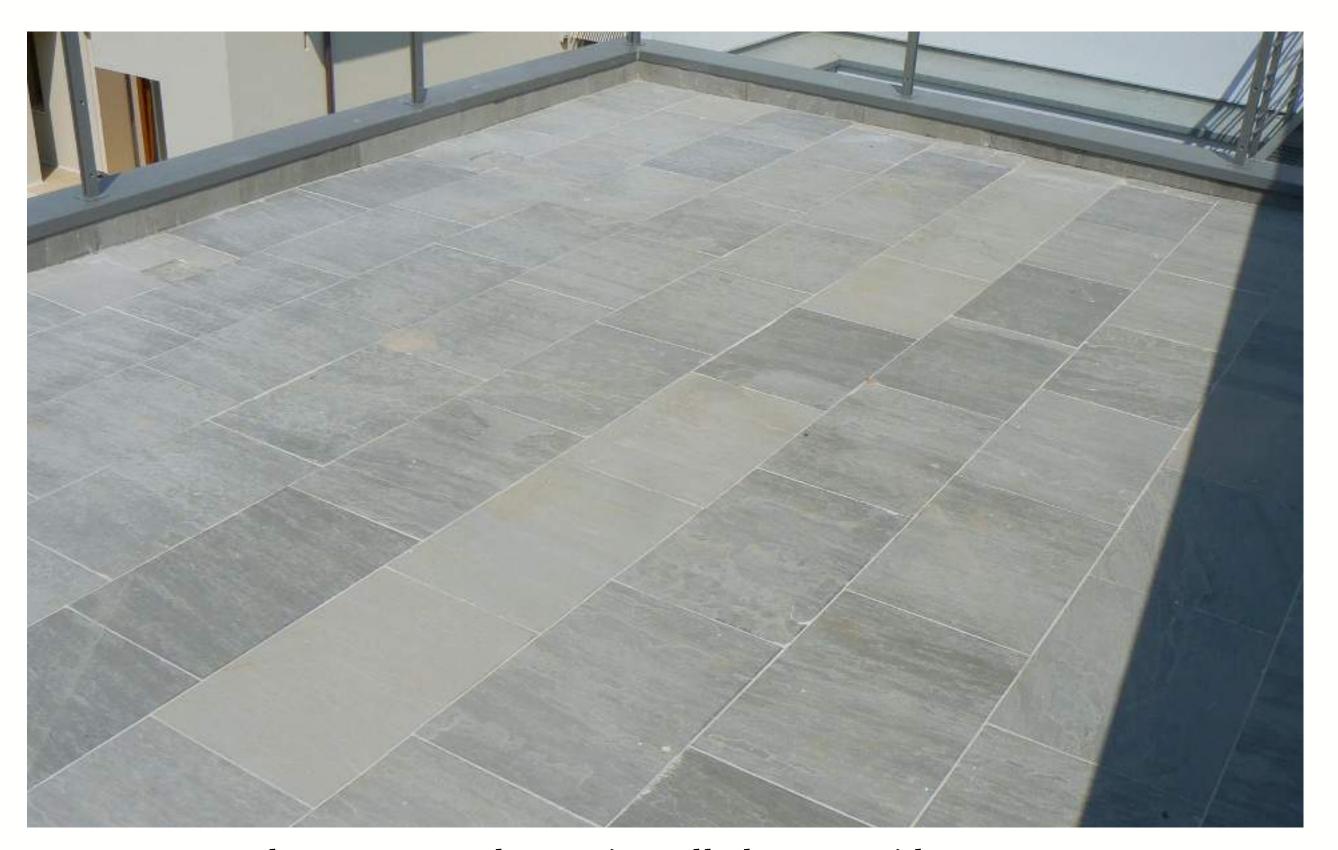

# **SMOKEY GREY SANDSTONE**

The Smokey Grey offers a soothing and elegant aesthetic for a flooring choice, to well match any furniture and wall colour. Suitable for indoors & outdoors.

Smokey Grey Sandstone installed at a Residence Terrace