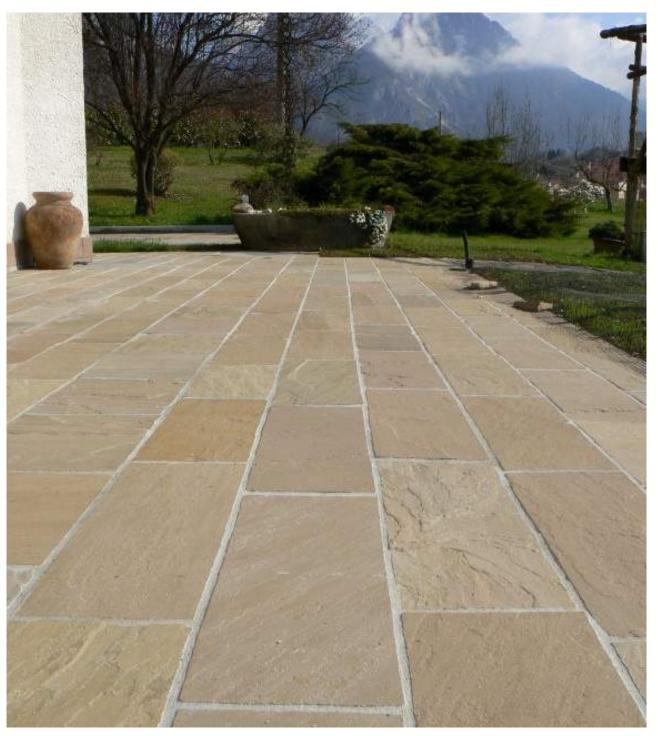

# **SMOKEY GREY SANDSTONE**

The Smokey Grey offers a soothing and elegant aesthetic for a flooring choice, to well match any furniture and wall colour. Suitable for indoors & outdoors.

Smokey Grey Sandstone installed at a Residence Terrace

Smokey Grey in Natural Finish

Smokey Grey in Honed Finish