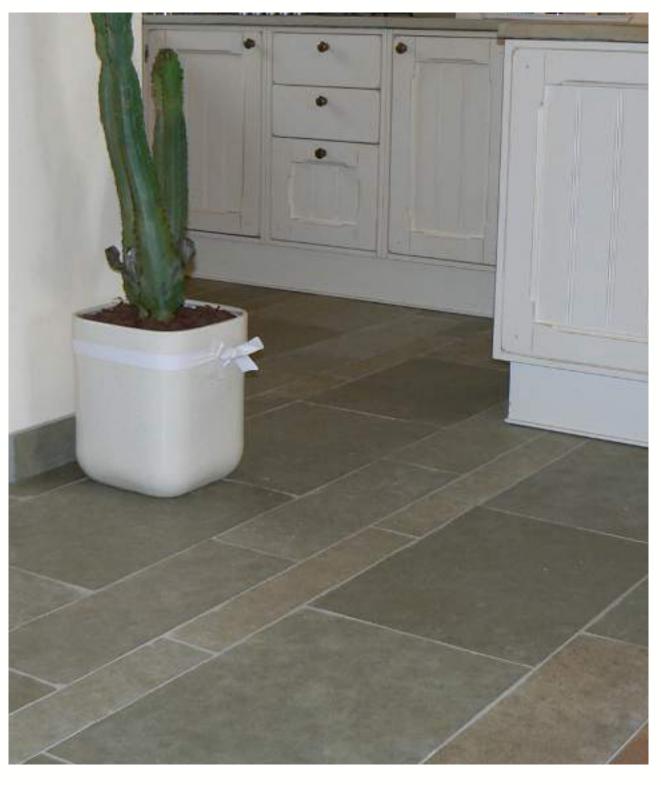

# **ASIAN GREY SLATE**

Asian Grey is the most popular slate stone application for flooring, walling & roofing both indoors & outdoors.

Asian Grey Slate application Indoors (L) & Outdoors (R)

Asian Grey Slate application on Kitchen Walls and Floor

Asian Peacock Slate application on Kitchen Walls and Floor