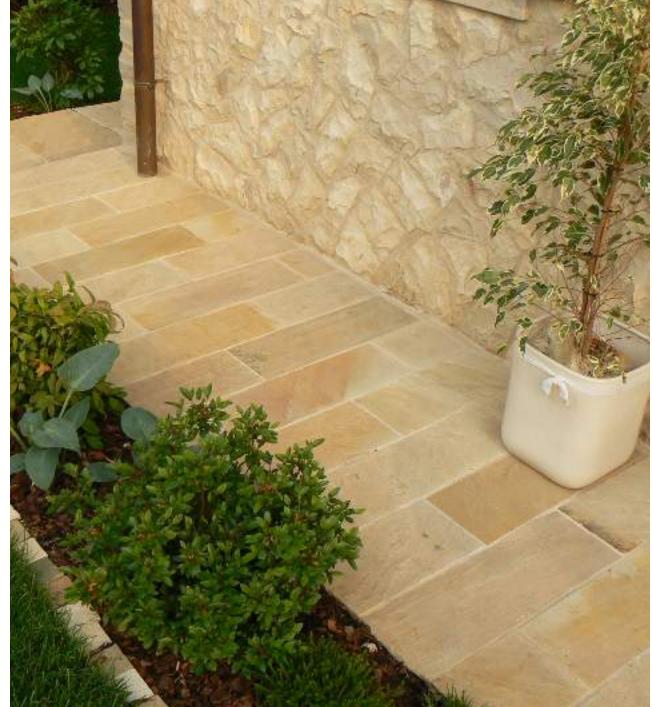

s a blend of hues of brown, at time tinting towards mauve. It is the perfect choice of a stone not too dark or light, ideal for indoor & outdoor.



Canyon Brown Natural Finish Tiles



Canyon Brown Rock Face Finish Wall





Canyon Brown Natural Finish Tiles in Varied Sizes



#### CHARCOAL BLACK SANDSTONE

The Charcoal Black is a blend of black and dark grey shades which provide the perfect choice for a dark flooring, suitable for indoor and outdoor applications





Charcoal Black Sandstone Paving in jumbled up sizes



Charcoal Black Sandstone withstanding extreme weather condition



# **ALASKAN SAND SANDSTONE**

The Alaskan Sand is a serene pastel choice for flooring and walling applications, making it a soothing and desirable aesthetic.



Alaskan Sand Paving at a Resort pathway





Alaskan Sand Tiles in a Natural Finish



#### ASIAN BLACK LIMESTONE

The Asian Black makes an impactful and attention-seeking flooring option, ideal for indoor as well as outdoor applications



Asian Black Crazy Paving





Asian Black with dry (L) and wet (R) perspectives



# **ASIAN BLUE LIMESTONE**

The Asian Blue is a common and preferred flooring option for an understated aesthetic, ideal for indoor as well as outdoor applications.



Asian Blue Paving with sizeable tiles





Asian Blue Paving in a linear format



# **ASIAN GREY LIMESTONE**

The Asian Grey offers a soothing and elegant aesthetic for a flooring choice, to well match any furniture and wall colour. Suitable for indoors & outdoors.



Asian Grey Tile Paving at an outdoor restaurant



Asian Grey Tile Paving in a Na