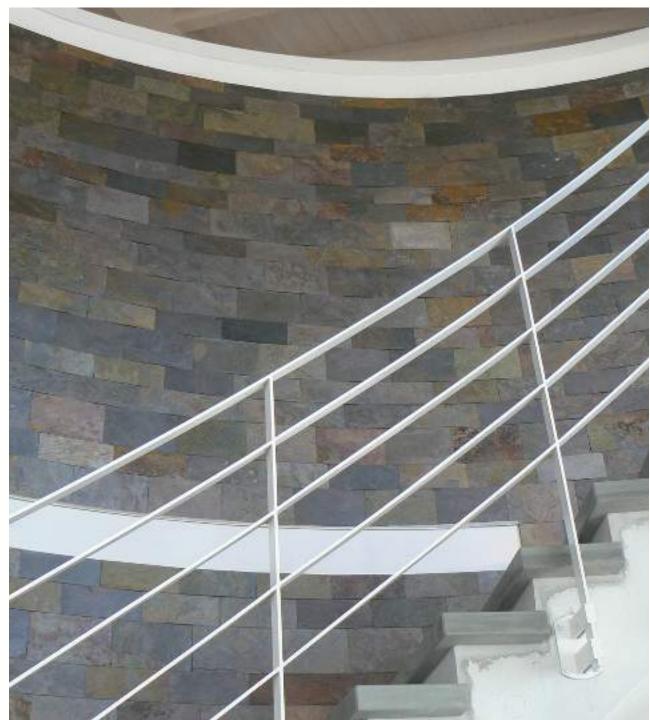

# **ASIAN GREY SLATE**

Asian Grey is the most popular slate stone application for flooring, walling & roofing both indoors & outdoors.

Asian Grey Slate application Indoors (L) & Outdoors (R)

Asian Grey Slate application on Kitchen Walls and Floor