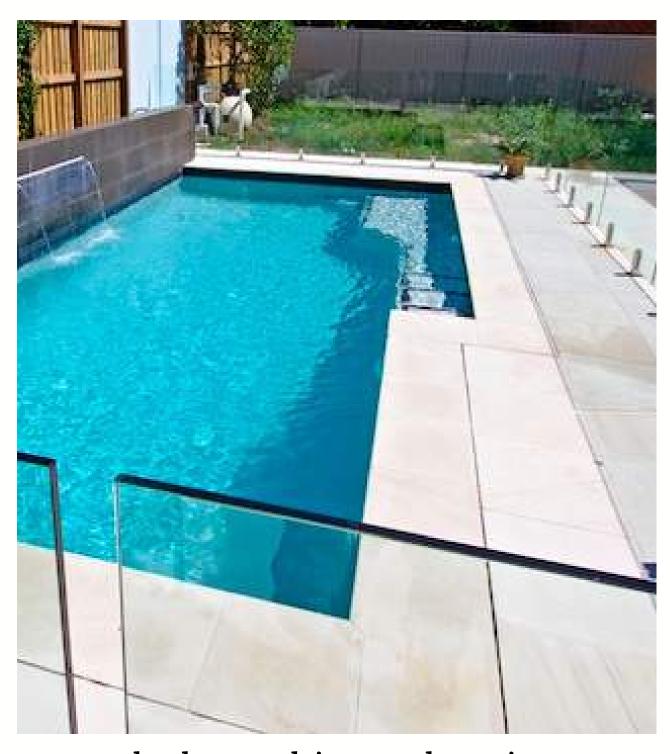

# SANDSTONE POOL COPINGS

Pool Copings are made bespoke to provide a seamless perimeter to swimming pools. Copings are made in varied finishes.

Desert Sand Pool Coping

Asian Teak Pool Coping

Alaskan Sand Pool Coping