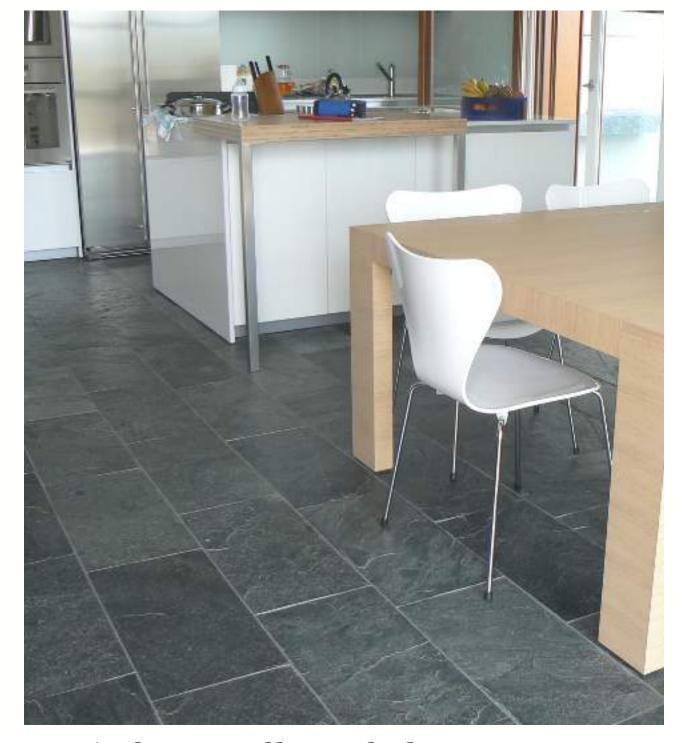

# **ASIAN GREY SLATE**

Asian Grey is the most popular slate stone application for flooring, walling & roofing both indoors & outdoors.

Asian Grey Slate application Indoors (L) & Outdoors (R)

Asian Grey Slate application on Kitchen Walls and Floor