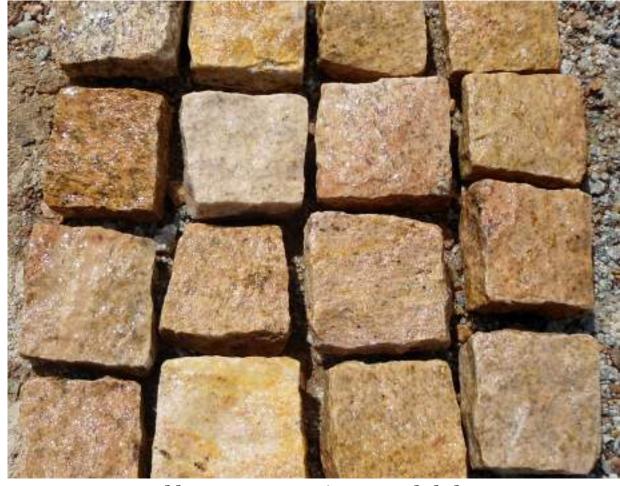

#### **COBBLESTONE PAVERS**

Cobblestones are a landscaping essential and are fabricated in Indian Granite, Limestone & Sandstone.

Cayon Brown Sandstone Cobbles

Smokey Grey Sandstone Cobbles

Gray Granite Cobble

Yellow Granite Cobbles

Red Granite Cobbles

Black Granite Cobbles