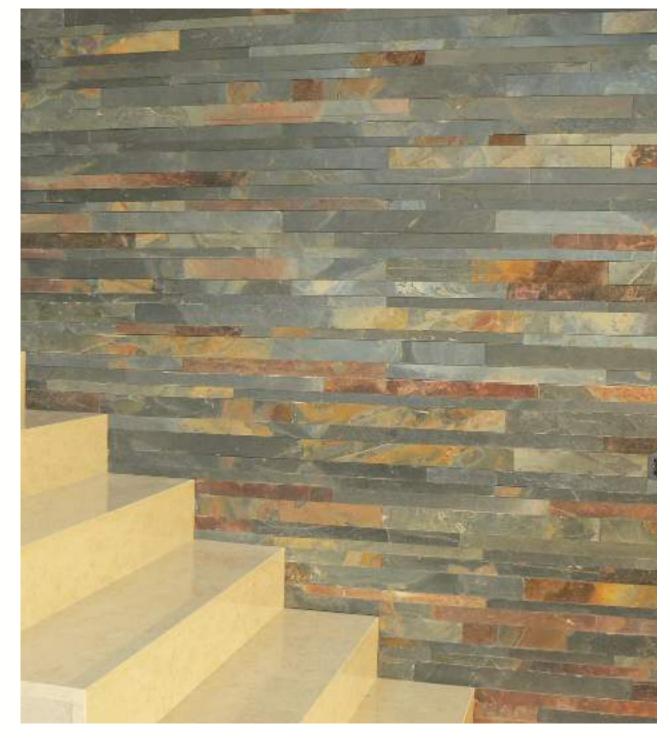

# **ASIAN COPPER SLATE**

Asian Copper Slate is a quartzite that comes in beautiful hues. Application is ideal for flooring, walling & roofing both indoors & outdoors.

Asian Copper Slate Bathroom Application

Asian Copper Slate application in a Linear Format