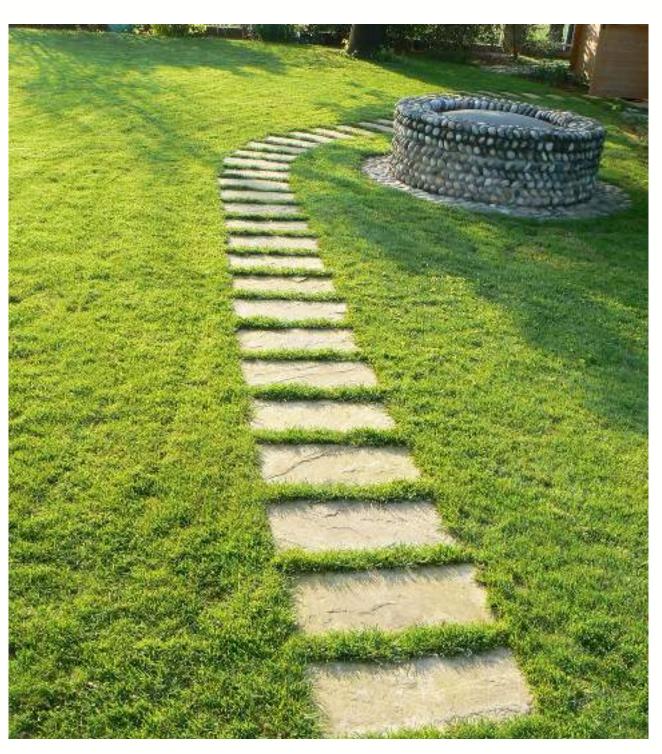

# **ALASKAN SAND SANDSTONE**

The Alaskan Sand is a serene pastel choice for flooring and walling applications, making it a soothing and desirable aesthetic.

Alaskan Sand Paving at a Resort pathway

Alaskan Sand Tiles in a Natural Finish