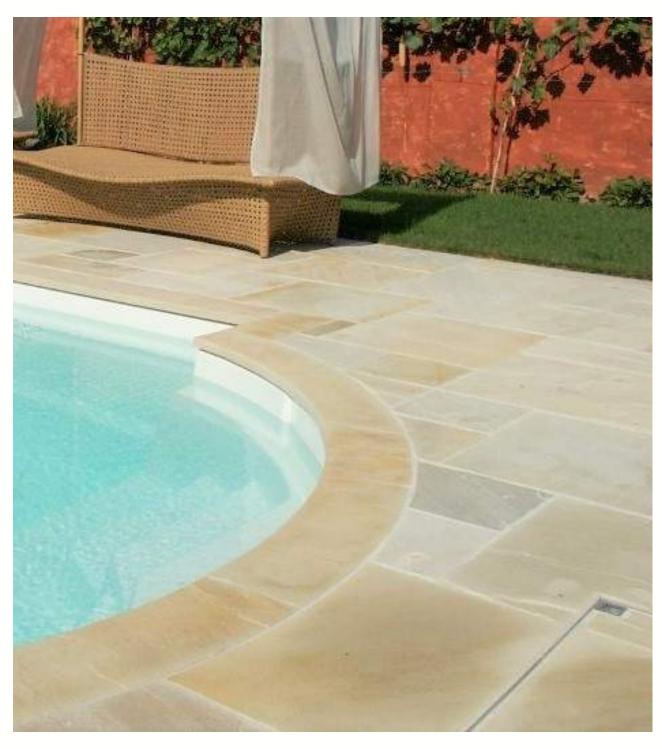

# SANDSTONE POOL COPINGS

Pool Copings are made bespoke to provide a seamless perimeter to swimming pools. Copings are made in varied finishes.

Desert Sand Pool Coping

Asian Teak Pool Coping

Alaskan Sand Pool Coping

Packing of Alaskan White Pool Coping