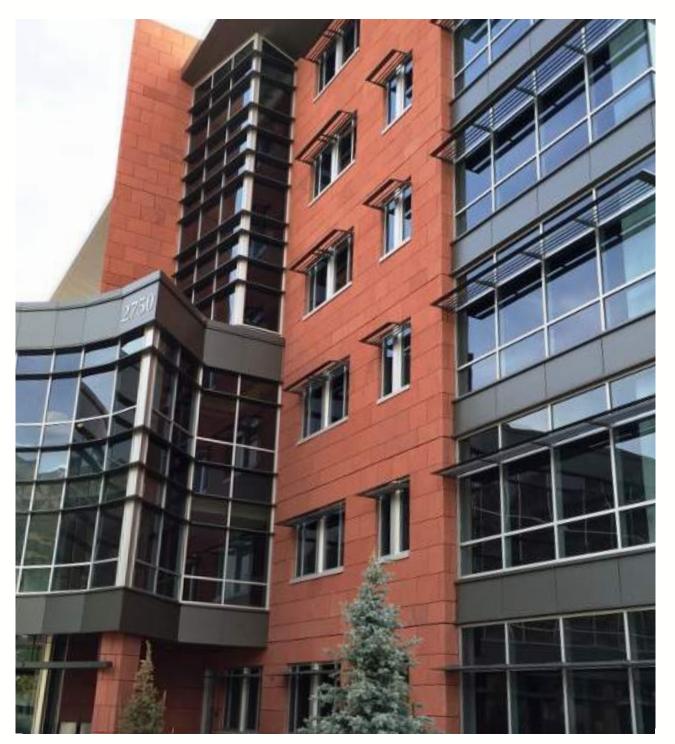

# MAPLE RED SANDSTONE

The Maple Red is a striking sandstone that gives a statement aesthetic to any construction, suitable for walling & flooring projects

Maple Red Cladding on Commercial Building Walls

Maple Red Cladding across the Institution Walls