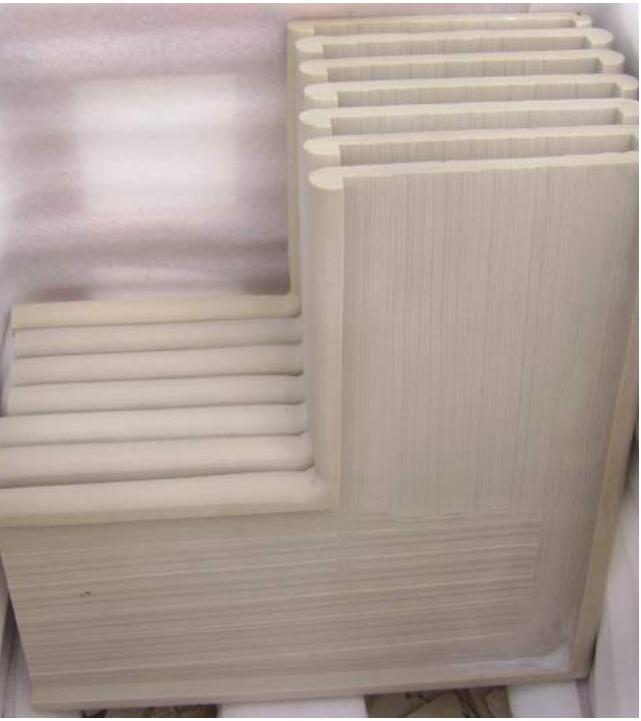

# SANDSTONE POOL COPINGS

Pool Copings are made bespoke to provide a seamless perimeter to swimming pools. Copings are made in varied finishes.

Desert Sand Pool Coping

Asian Teak Pool Coping

Alaskan Sand Pool Coping

Packing of Alaskan White Pool Coping