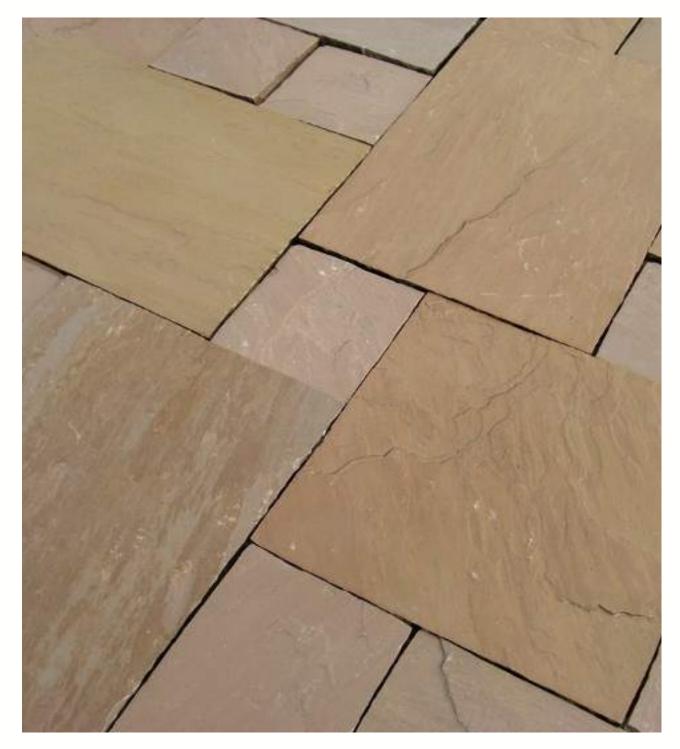

# **DESERT SAND SANDSTONE**

The Desert Sand is a soothing beige colour for flooring and walling applications, making it a pleasing and desirable aesthetic.

Desert Sand in Honed Finish installed at a Home Interior

Desert Sand in Wall & Floor apllication