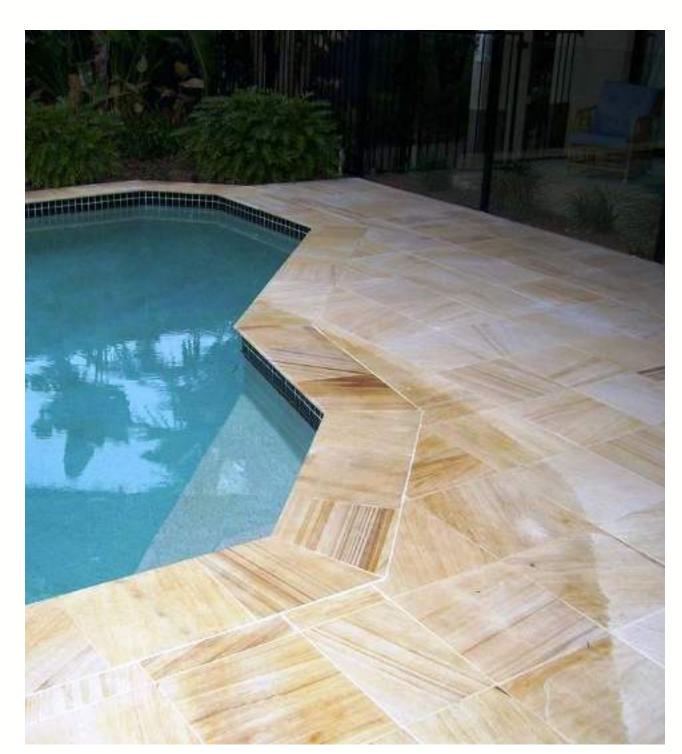

# SANDSTONE POOL COPINGS

Pool Copings are made bespoke to provide a seamless perimeter to swimming pools. Copings are made in varied finishes.

Desert Sand Pool Coping

Asian Teak Pool Coping

Alaskan Sand Pool Coping