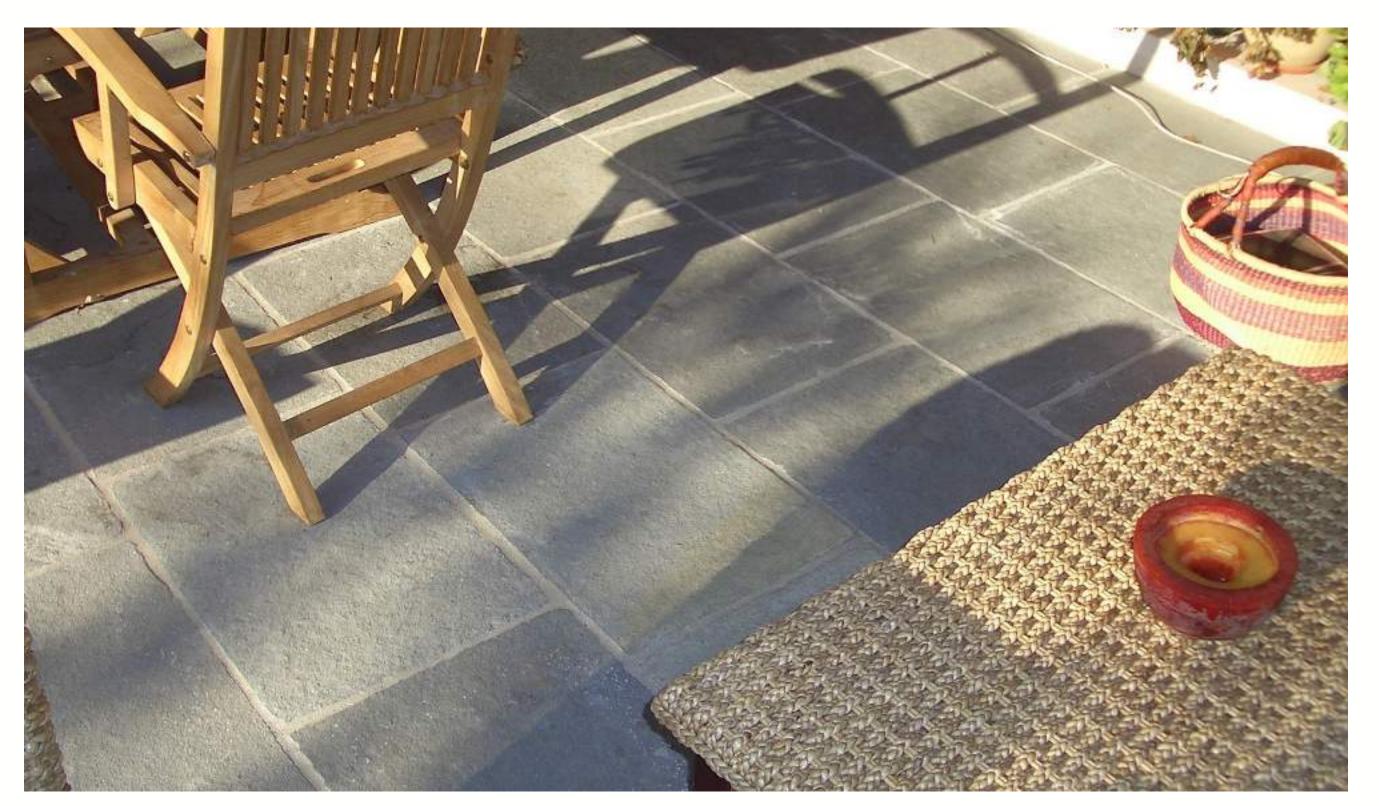

# ASIAN BUFF LIMESTONE

The Asian Blue buff is a subtle and earthy preference for flooring in a variety of paving styles. Suitable for indoors as well as outdoor applications.

Asian Buff Tile Paving

Asian Buff Tile Paving Indoor (L) & Outdoor (R)