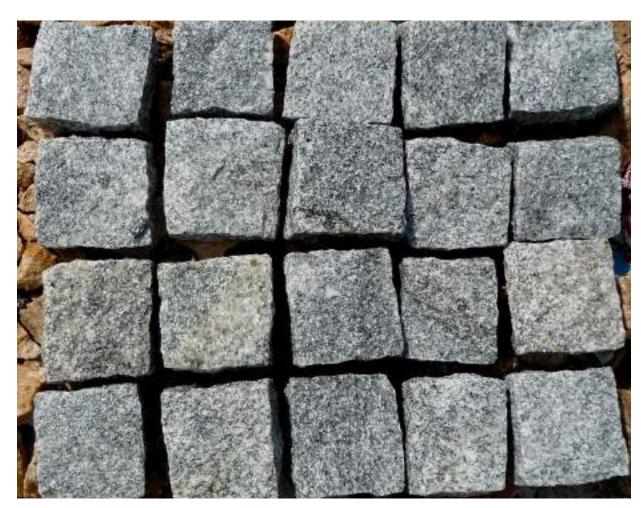

#### **COBBLESTONE PAVERS**

Cobblestones are a landscaping essential and are fabricated in Indian Granite, Limestone & Sandstone.

Cayon Brown Sandstone Cobbles

Smokey Grey Sandstone Cobbles

Gray Granite Cobble

Yellow Granite Cobbles

Red Granite Cobbles

Black Granite Cobbles