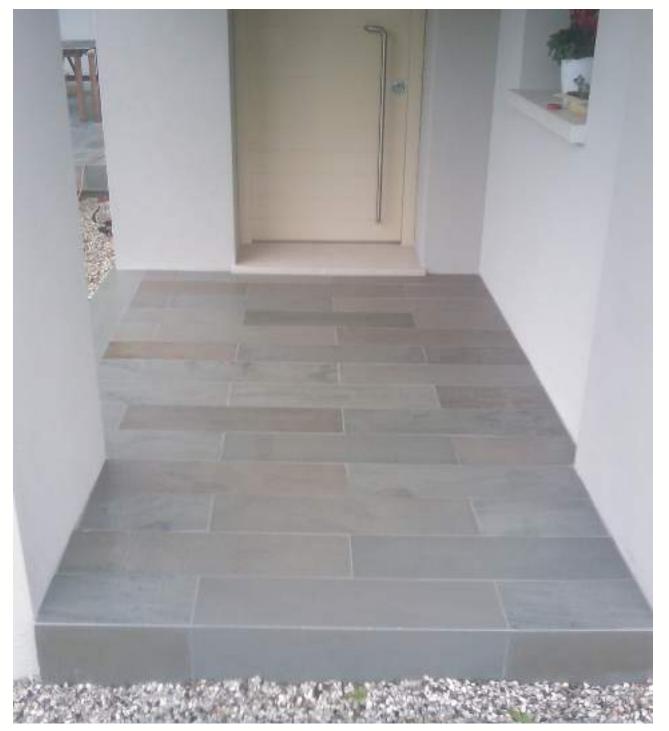

# **ASIAN COPPER SLATE**

Asian Copper Slate is a quartzite that comes in beautiful hues. Application is ideal for flooring, walling & roofing both indoors & outdoors.

Asian Copper Slate Bathroom Application

Asian Copper Slate application in a Linear Format