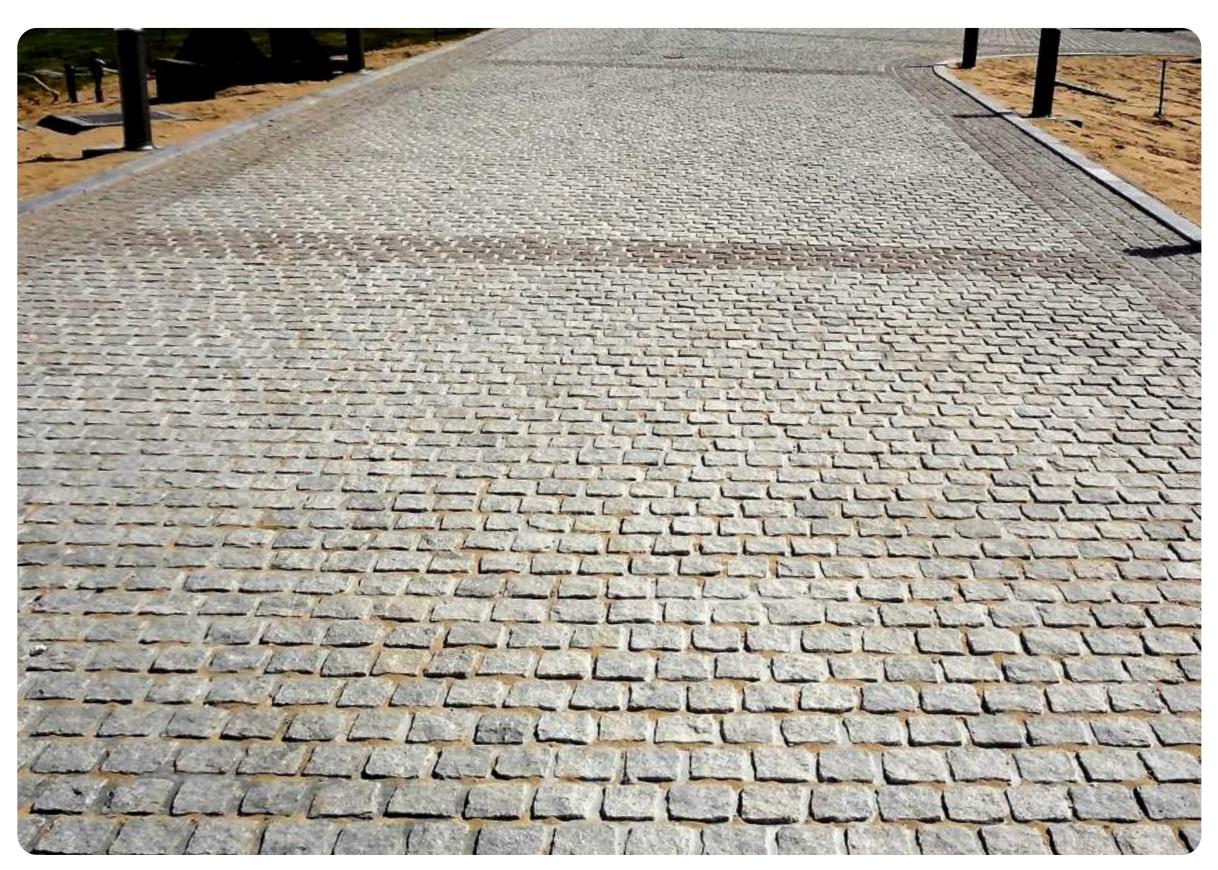

#### **COBBLESTONE PAVERS**

Cobblestones are a landscaping essential and are fabricated in Indian Granite, Limestone & Sandstone.

Cayon Brown Sandstone Cobbles

Smokey Grey Sandstone Cobbles

Gray Granite Cobble

Yellow Granite Cobbles

Red Granite Cobbles

Black Granite Cobbles