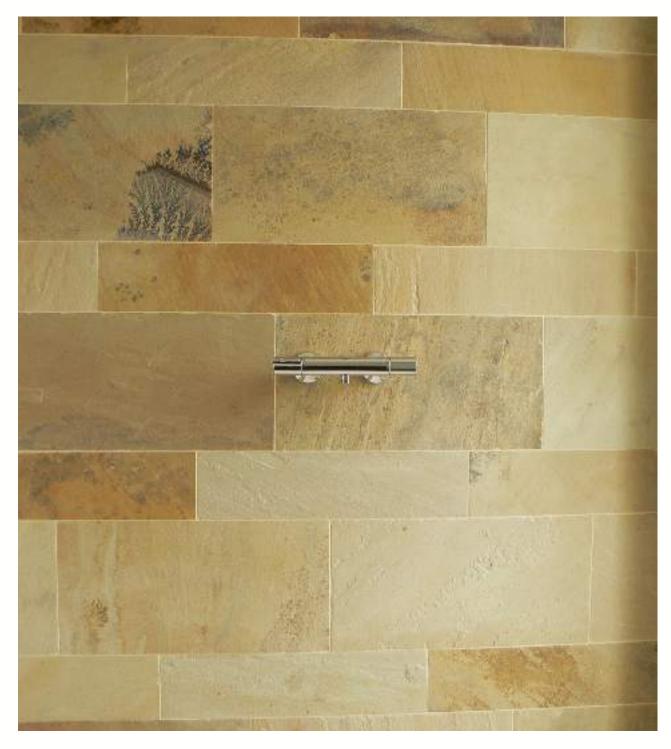

# **ALASKAN FOSSIL SANDSTONE**

The Alaskan Fossil makes an earthy yet striking floor and wall application, with the natural fossil marks, making it one of a kind.

Alaskan Fossil Linear Tiles on Bathroom Walls

Alaskan Fossil Sandstone Walling (L) & Flooring (R) in Natural Finish