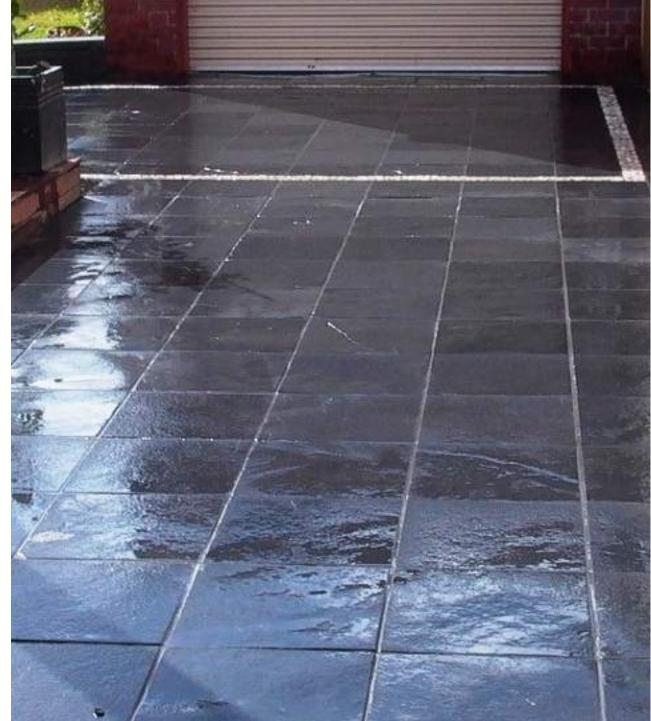

# ASIAN CHARCOAL SLATE

Asian Charcoal Slate is stunning stark black stone. Application is ideal for flooring, walling & roofing both indoors & outdoors.

Asian Charcoal Slate application on Bathroom walls and floors