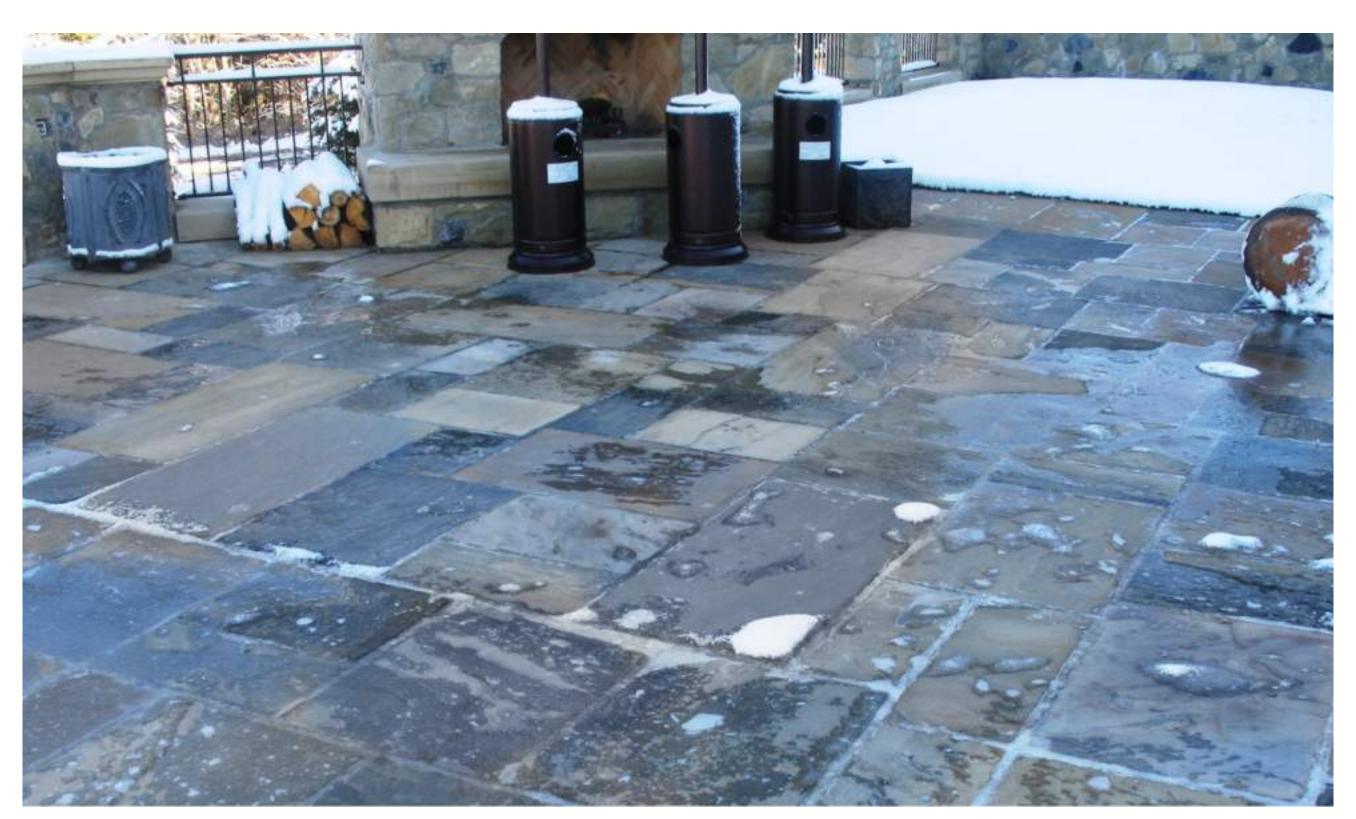

#### ASIAN BLACK LIMESTONE

The Asian Black makes an impactful and attention-seeking flooring option, ideal for indoor as well as outdoor applications

Asian Black Crazy Paving

Asian Black with dry (L) and wet (R) perspectives

# **ASIAN BLUE LIMESTONE**

The Asian Blue is a common and preferred flooring option for an understated aesthetic, ideal for indoor as well as outdoor applications.

Asian Blue Paving with sizeable tiles

Asian Blue Paving in a linear format

# **ASIAN GREY LIMESTONE**

The Asian Grey offers a soothing and elegant aesthetic for a flooring choice, to well match any furniture and wall colour. Suitable for indoors & outdoors.

Asian Grey Tile Paving at an outdoor restaurant

Asian Grey Tile Paving in a Natural Finish

# ASIAN BUFF LIMESTONE

The Asian Blue buff is a subtle and earthy preference for flooring in a variety of paving styles. Suitable for indoors as well as outdoor applications.

Asian Buff Tile Paving

Asian Buff Tile Paving Indoor (L) & Outdoor (R)