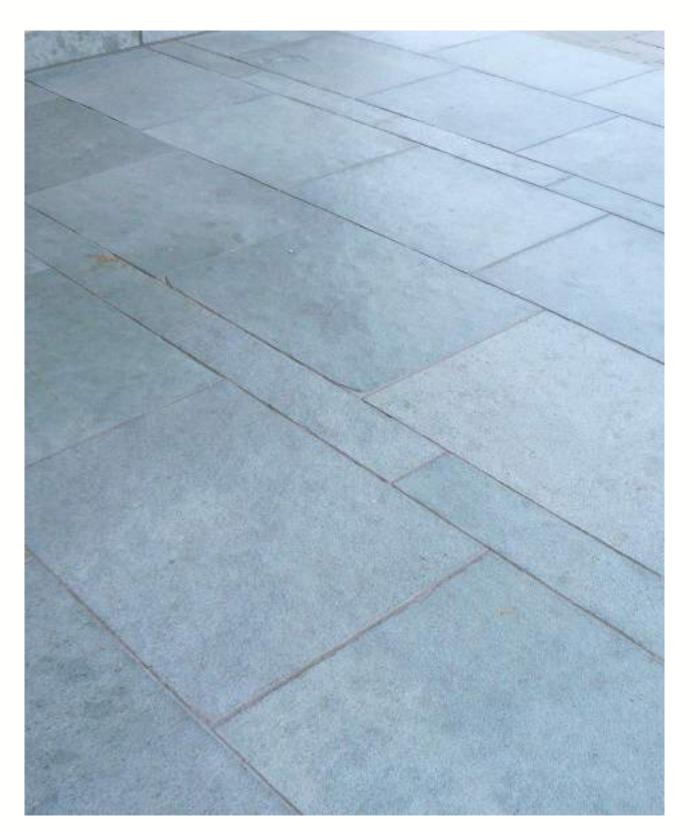

# **ASIAN BLUE LIMESTONE**

The Asian Blue is a common and preferred flooring option for an understated aesthetic, ideal for indoor as well as outdoor applications.

Asian Blue Paving with sizeable tiles

Asian Blue Paving in a linear format