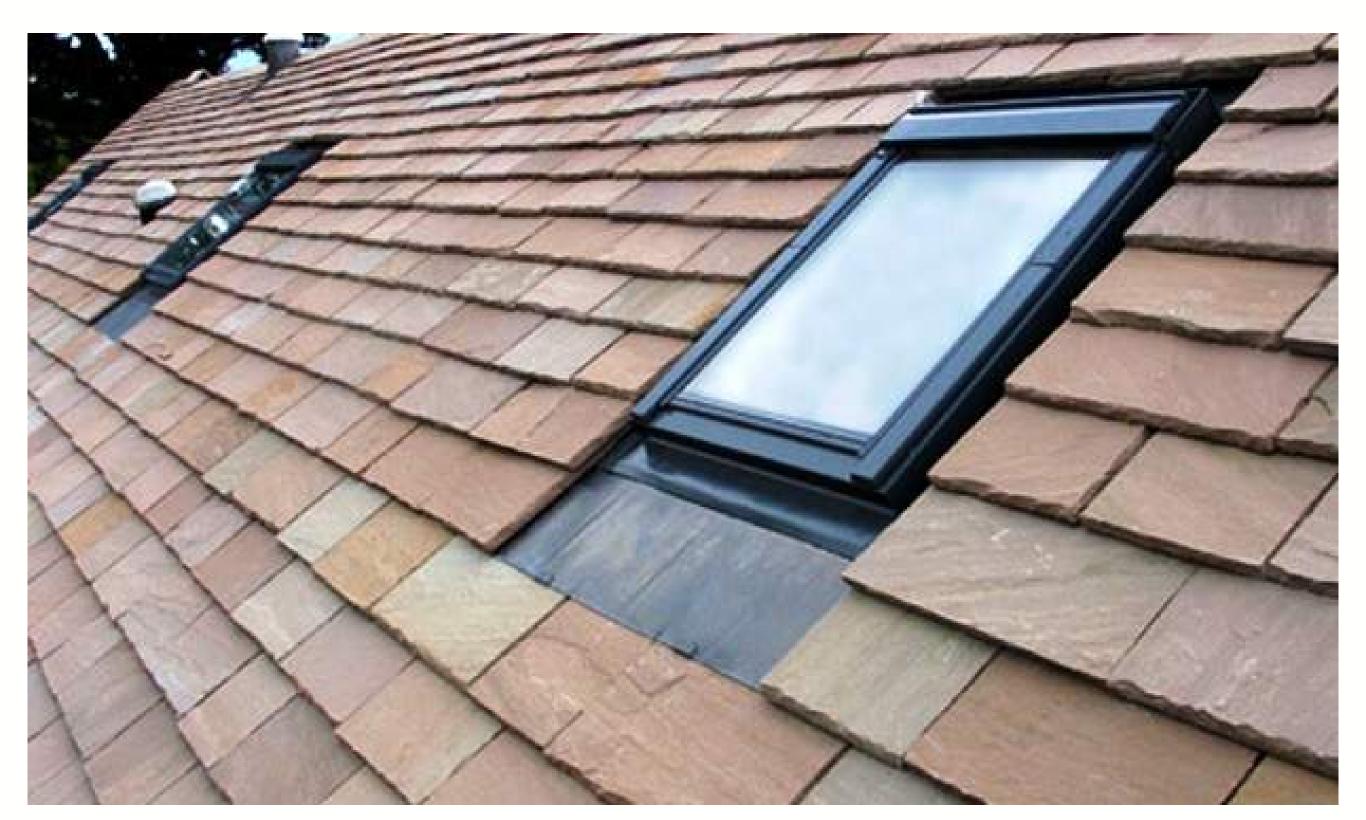

# **ROOFING TILES**

Roofing tiles are an ingenious and stunning way to beautify the home beyond its walls. They come in sandstone and slatestone.

Asian Black Slate Roofing

Brown Sandstone Roofing