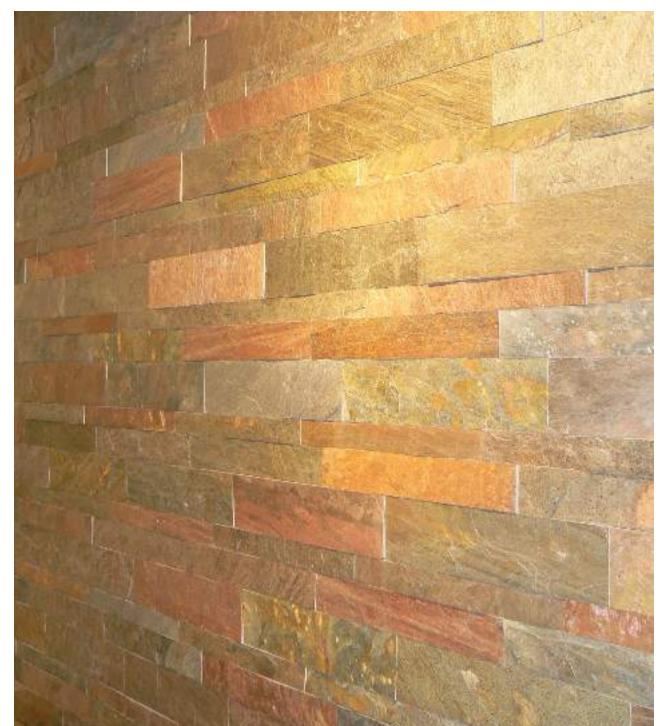

# **ASIAN COPPER SLATE**

Asian Copper Slate is a quartzite that comes in beautiful hues. Application is ideal for flooring, walling & roofing both indoors & outdoors.

Asian Copper Slate Bathroom Application

Asian Copper Slate application in a Linear Format