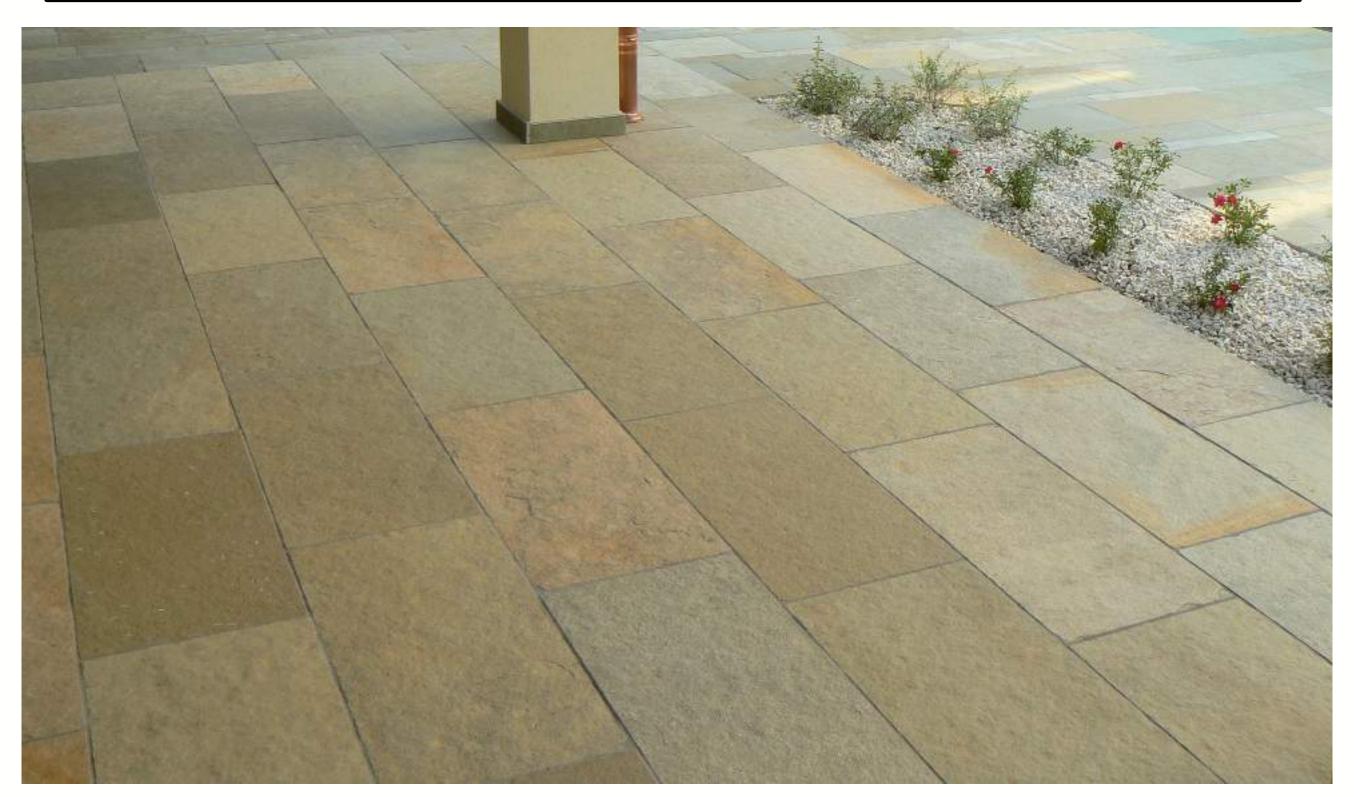

# **DESERT SAND SANDSTONE**

The Desert Sand is a soothing beige colour for flooring and walling applications, making it a pleasing and desirable aesthetic.

Desert Sand in Honed Finish installed at a Home Interior

Desert Sand in Wall & Floor apllication