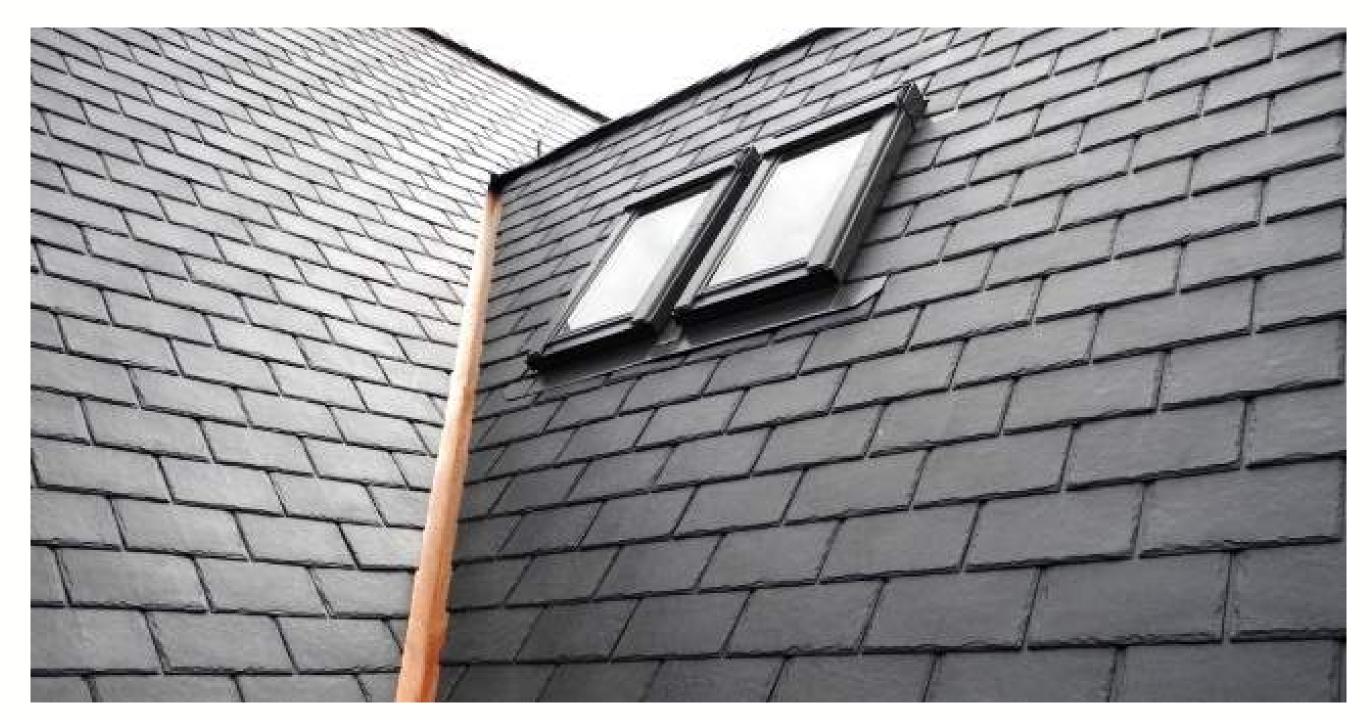

# **ROOFING TILES**

Roofing tiles are an ingenious and stunning way to beautify the home beyond its walls. They come in sandstone and slatestone.

Asian Black Slate Roofing

Brown Sandstone Roofing