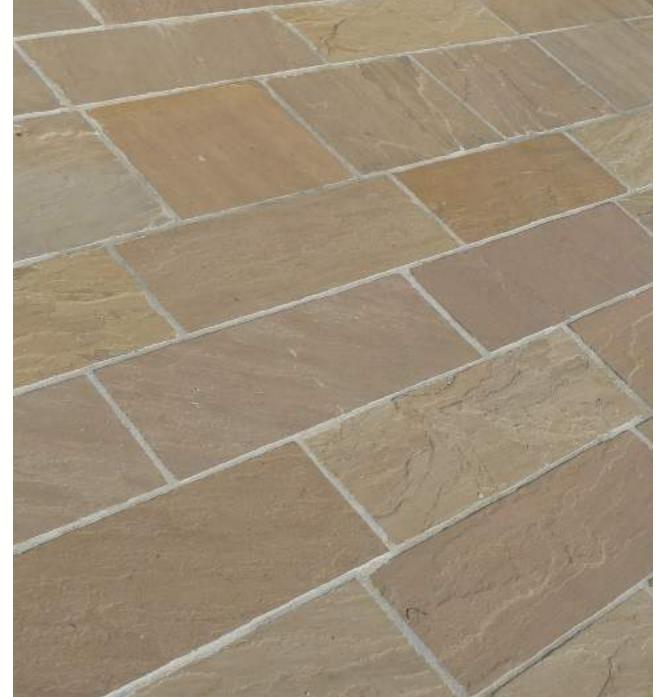

# **DESERT SAND SANDSTONE**

The Desert Sand is a soothing beige colour for flooring and walling applications, making it a pleasing and desirable aesthetic.

Desert Sand in Honed Finish installed at a Home Interior

Desert Sand in Wall & Floor apllication