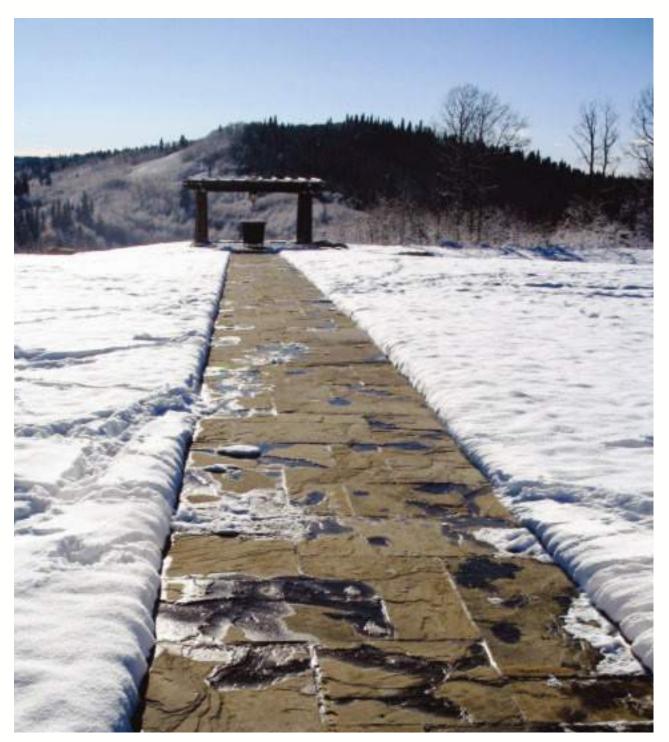

# **ALASKAN SAND SANDSTONE**

The Alaskan Sand is a serene pastel choice for flooring and walling applications, making it a soothing and desirable aesthetic.

Alaskan Sand Paving at a Resort pathway

Alaskan Sand Tiles in a Natural Finish