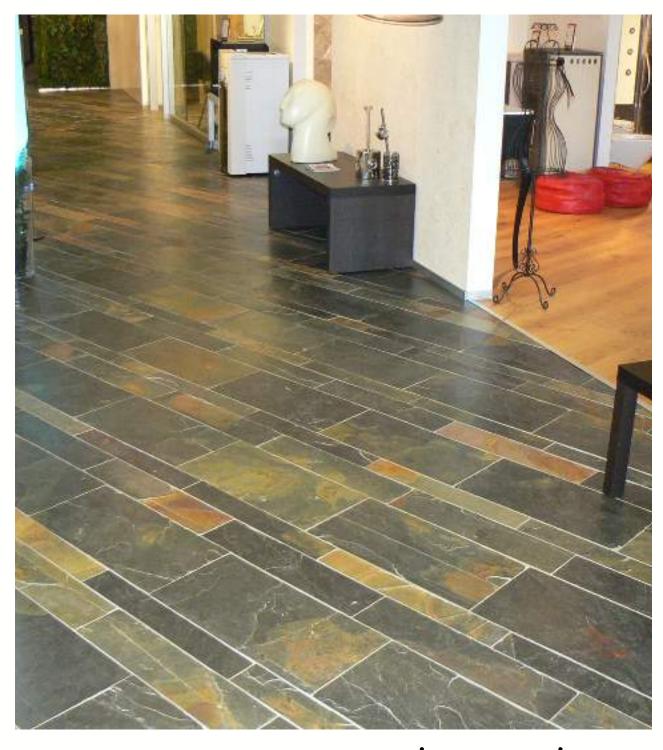

# **ASIAN GREY SLATE**

Asian Grey is the most popular slate stone application for flooring, walling & roofing both indoors & outdoors.

Asian Grey Slate application Indoors (L) & Outdoors (R)

Asian Grey Slate application on Kitchen Walls and Floor