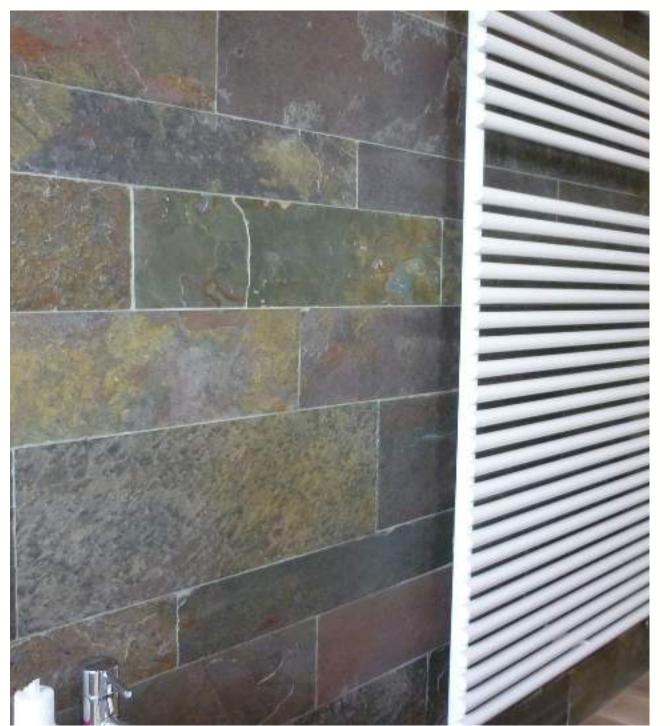

# **ASIAN COPPER SLATE**

Asian Copper Slate is a quartzite that comes in beautiful hues. Application is ideal for flooring, walling & roofing both indoors & outdoors.

Asian Copper Slate Bathroom Application

Asian Copper Slate application in a Linear Format