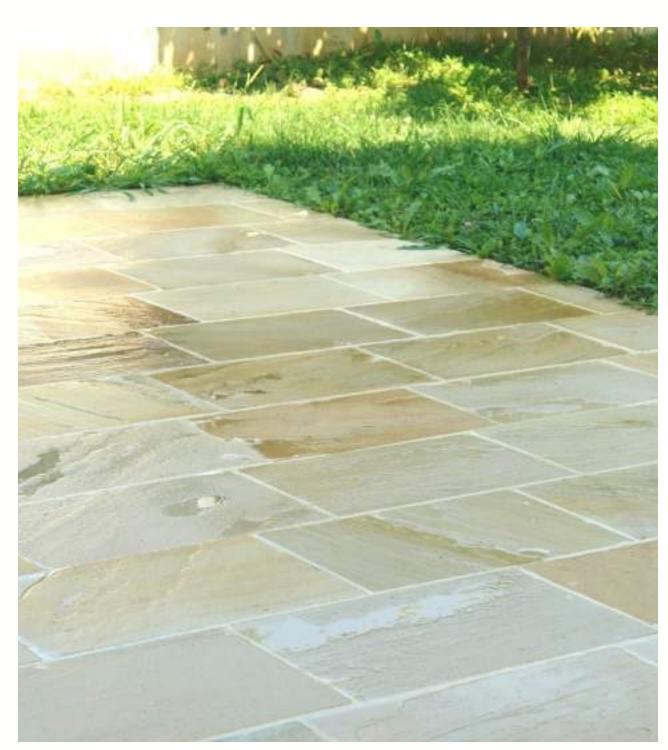

# **DESERT SAND SANDSTONE**

The Desert Sand is a soothing beige colour for flooring and walling applications, making it a pleasing and desirable aesthetic.

Desert Sand in Honed Finish installed at a Home Interior