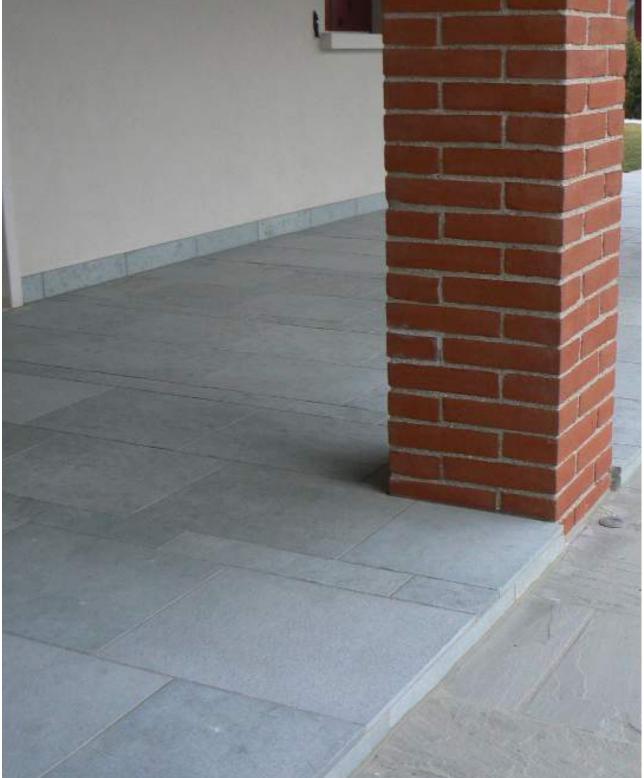

# **ASIAN GREY LIMESTONE**

The Asian Grey offers a soothing and elegant aesthetic for a flooring choice, to well match any furniture and wall colour. Suitable for indoors & outdoors.

Asian Grey Tile Paving at an outdoor restaurant