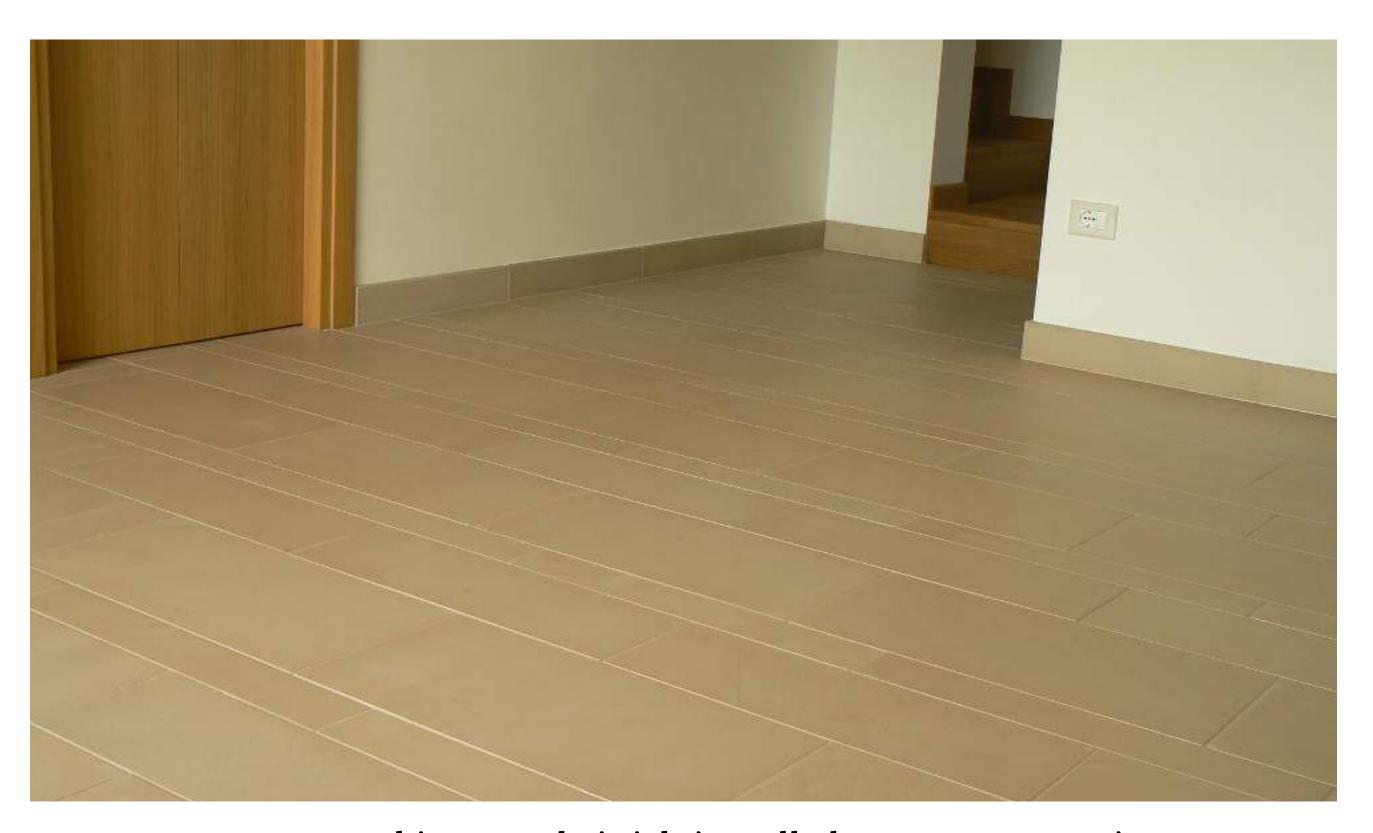

# **ALASKAN FOSSIL SANDSTONE**

The Alaskan Fossil makes an earthy yet striking floor and wall application, with the natural fossil marks, making it one of a kind.

Alaskan Fossil Linear Tiles on Bathroom Walls

Alaskan Fossil Sandstone Walling (L) & Flooring (R) in Natural Finish