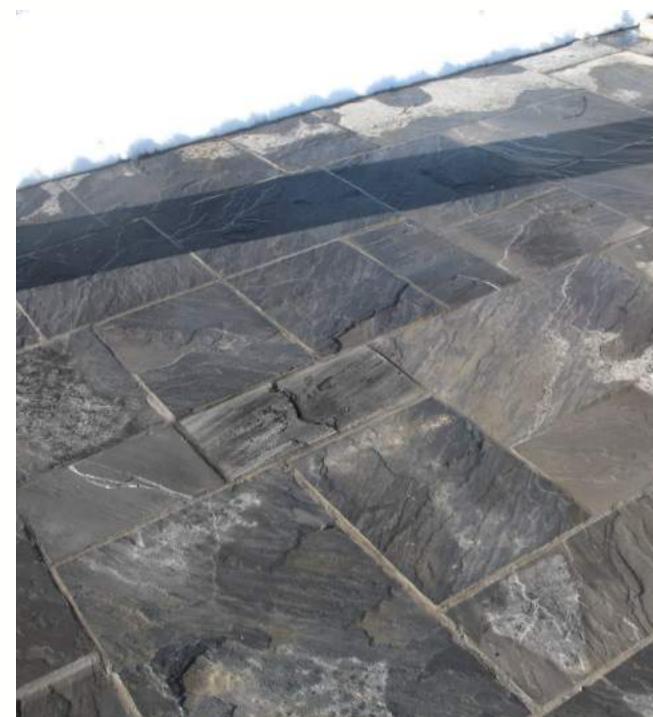

#### CHARCOAL BLACK SANDSTONE

The Charcoal Black is a blend of black and dark grey shades which provide the perfect choice for a dark flooring, suitable for indoor and outdoor applications

Charcoal Black Sandstone Paving in jumbled up sizes

Charcoal Black Sandstone withstanding extreme weather condition