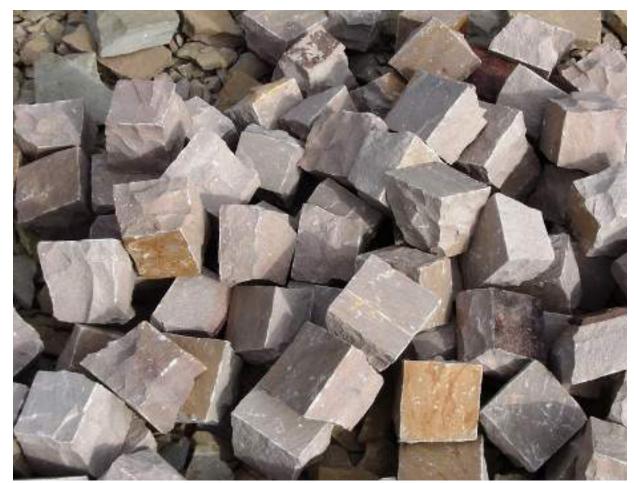

#### **COBBLESTONE PAVERS**

Cobblestones are a landscaping essential and are fabricated in Indian Granite, Limestone & Sandstone.

Cayon Brown Sandstone Cobbles

Smokey Grey Sandstone Cobbles

Gray Granite Cobble

Yellow Granite Cobbles

Red Granite Cobbles

Black Granite Cobbles

# **COBBLESTONE PAVERS**

Grey Granite Cobbles

Black Limestone Cobbles