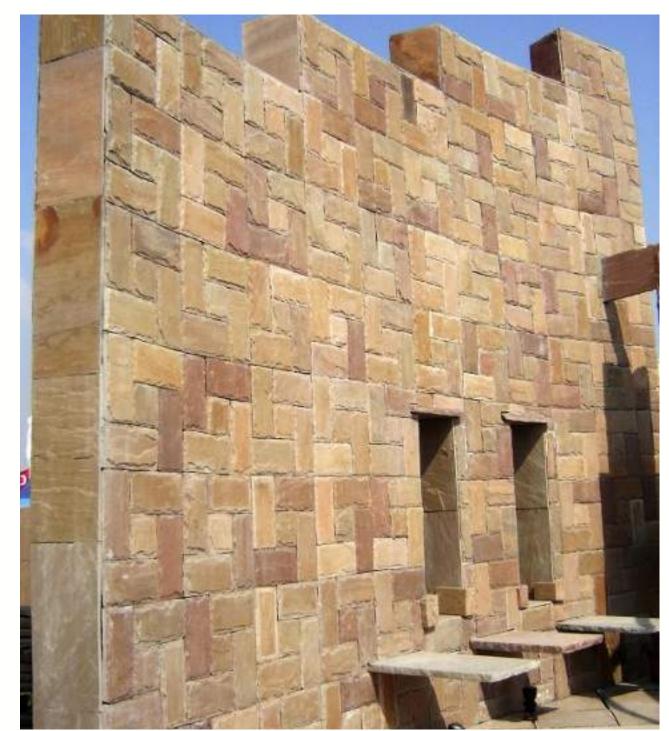

#### **CANYON BROWN SANDSTONE**

The Canyon Brown is a blend of hues of brown, at time tinting towards mauve. It is the perfect choice of a stone not too dark or light, ideal for indoor & outdoor.

Canyon Brown Natural Finish Tiles

Canyon Brown Rock Face Finish Wall

Canyon Brown Natural Finish Tiles in Varied Sizes