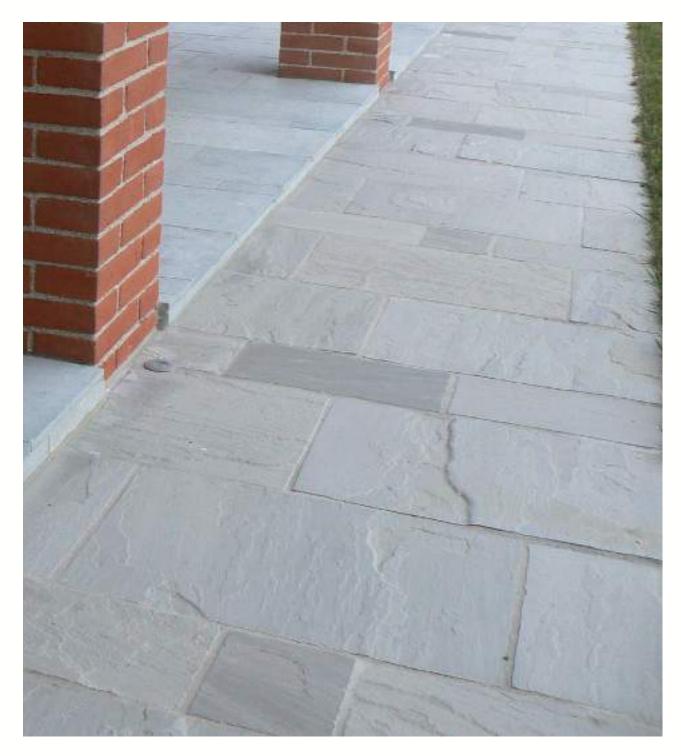

# **ASIAN GREY LIMESTONE**

The Asian Grey offers a soothing and elegant aesthetic for a flooring choice, to well match any furniture and wall colour. Suitable for indoors & outdoors.

Asian Grey Tile Paving at an outdoor restaurant

Asian Grey Tile Paving in a Natural Finish